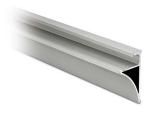

## Glass Shelf Profile - 10mm or 8mm Glass - SS Effect ( Model: H20075257 )

- Glass Shelf Profile Supplied in 2.5 metre lengths.
- Suitable for 8 or 10mm thick toughened glass.
- Shelf profile is suitable for a maximum projection of 305mm.
- No drilling of the glass required. Easily mount the shelf profile with screws.
- Sold as SS Effect (slightly brushed finish), shades of SS may differ depending on suppliers
- Please select the appropriate glass thickness so you can be supplied with the correct gasket
- $\bullet$  Dimensions of the glass shelf profile are 50mm x 40mm.