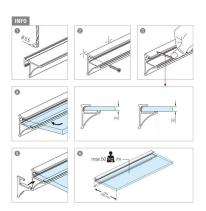

## Glass Shelf Profile - 10mm or 8mm Glass - SS Effect ( Model: H20075257 )

- Glass Shelf Profile Supplied in 2.5 metre lengths.
- Suitable for 8 or 10mm thick toughened glass.
- Shelf profile is suitable for a maximum projection of 305mm.
- No drilling of the glass required. Easily mount the shelf profile with screws.
- Sold as SS Effect (slightly brushed finish), shades of SS may differ depending on suppliers
- Please select the appropriate glass thickness so you can be supplied with the correct gasket
- $\bullet$  Dimensions of the glass shelf profile are 50mm x 40mm.