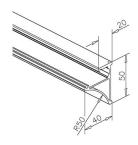

## Glass Shelf Profile - 10mm or 8mm Glass - SS Effect ( Model: H20075257 )

- Glass Shelf Profile Supplied in 2.5 metre lengths.
- Suitable for 8 or 10mm thick toughened glass.
- Shelf profile is suitable for a maximum projection of 305mm.
- No drilling of the glass required. Easily mount the shelf profile with screws.
- Sold as SS Effect (slightly brushed finish), shades of SS may differ depending on suppliers
- Please select the appropriate glass thickness so you can be supplied with the correct gasket
- $\bullet$  Dimensions of the glass shelf profile are 50mm x 40mm.