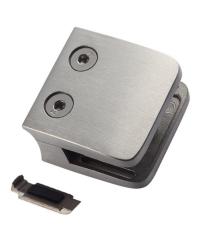

## Glass Clamp - 52x52mm - 304SSS - Satin - 48mm Tube 8-12.76mm (Model: K.GC.5252.304.048.S)

A 52mm x 52mm 304 grade satin (brushed) stainless steel clamp. Suitable for glass thickness' up to 12mm thick. Suitable for mounting on a 48/50mm diameter post. Used mainly intdoors for stairs, glass balconies, counter dividers, glass screens, splash guards etc. Supplied with an OPTIONAL anti slip safety shelf which ensures that it never allows the glass to slip downwards over time. To use these shelfs the clamps must be mounted at the corners of the glass panels. This clamp is also supplied with the OPTIONAL anti slip pin which is used when the glass is drilled. These clamps are suitable for loads up to aproximately34kgs per four clamps.