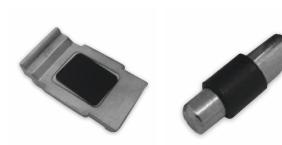

## Glass Clamp - 52x52mm - 316SSS - Satin - 48mm Tube 8-12.76mm ( Model: K.GC.5252.316.048.S )

- A 52mm x 52mm square shaped clamp.
- Suitable for mounting on a 48mm diameter post.
- Used mainly outdoors for stairs, glass balconies, pharmaceutical plants, food prep areas and any area subject to moisture.
- Supplied with an optional anti slip safety shelf which ensures that it never allows the glass to slip downwards over time.
- To use these shelves the clamps must be mounted at the corners of the glass panels.
- This clamp is also supplied with the optional anti slip pin which is used when the glass is drilled.
- These clamps are suitable for loads up to approximately 34kgs per four clamps.