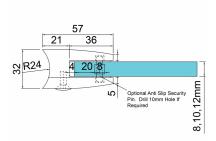

## Glass Clamp - 52x52mm - 316SSS - Satin - 48mm Tube 8-12.76mm ( Model: K.GC.5252.316.048.S )

- A 52mm x 52mm square shaped clamp.
- Suitable for mounting on a 48mm diameter post.
- Used mainly outdoors for stairs, glass balconies, pharmaceutical plants, food prep areas and any area subject to moisture.
- Supplied with an optional anti slip safety shelf which ensures that it never allows the glass to slip downwards over time.
- To use these shelves the clamps must be mounted at the corners of the glass panels.
- This clamp is also supplied with the optional anti slip pin which is used when the glass is drilled.
- These clamps are suitable for loads up to approximately 34kgs per four clamps.