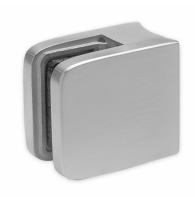

## Glass Clamp - 52x52mm - 316SSS - Satin - 48mm Tube 8-12.76mm ( Model: K.GC.5252.316.048.S )

- A 52mm x 52mm square shaped clamp.
- Suitable for mounting on a 48mm diameter post.
- Used mainly outdoors for stairs, glass balconies, pharmaceutical plants, food prep areas and any area subject to moisture.
- Supplied with an optional anti slip safety shelf which ensures that it never allows the glass to slip downwards over time.
- To use these shelves the clamps must be mounted at the corners of the glass panels.
- This clamp is also supplied with the optional anti slip pin which is used when the glass is drilled.
- These clamps are suitable for loads up to approximately 34kgs per four clamps.