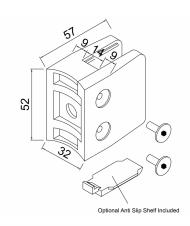

## Glass Clamp - 52x52mm - 316SSS - Satin - 48mm Tube 8-12.76mm ( Model: K.GC.5252.316.048.S )

- A 52mm x 52mm square shaped clamp.
- Suitable for mounting on a 48mm diameter post.
- Used mainly outdoors for stairs, glass balconies, pharmaceutical plants, food prep areas and any area subject to moisture.
- Supplied with an optional anti slip safety shelf which ensures that it never allows the glass to slip downwards over time.
- To use these shelves the clamps must be mounted at the corners of the glass panels.
- This clamp is also supplied with the optional anti slip pin which is used when the glass is drilled.
- These clamps are suitable for loads up to approximately 34kgs per four clamps.