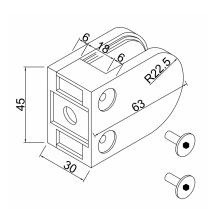

## Glass Clamp - 63x45mm - Zinc - Polished - Flat - 6-12mm ( Model: K.GC.6345.ZN.000.MP )

- A 63mm x 45mm D shaped clamp.
- Suitable for mounting on a flat surface.
- For indoor use only on stairs, glass balconies, counter dividers, retail glass displays and splash guards.
- Supplied with an optional anti-slip safety pin which allows you to drill the glass to ensure that it never slips downwards over time.
- These clamps are suitable for loads up to approximately 34kgs per four clamps.
- Available in **Antique Brass** and **Satin**.