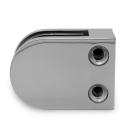

## Glass Clamp - 63x45mm - Zinc - Polished - Flat - 6-12mm ( Model: K.GC.6345.ZN.000.MP )

- A 63mm x 45mm D shaped clamp.
- Suitable for mounting on a flat surface.
- For indoor use only on stairs, glass balconies, counter dividers, retail glass displays and splash guards.
- Supplied with an optional anti-slip safety pin which allows you to drill the glass to ensure that it never slips downwards over time.
- These clamps are suitable for loads up to approximately 34kgs per four clamps.
- Available in **Antique Brass** and **Satin**.