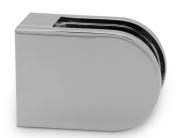

## Glass Clamp - 63x45mm - Zinc - Polished - Flat - 6-12mm ( Model: K.GC.6345.ZN.000.MP )

- A 63mm x 45mm D shaped clamp.
- Suitable for mounting on a flat surface.
- For indoor use only on stairs, glass balconies, counter dividers, retail glass displays and splash guards.
- Supplied with an optional anti-slip safety pin which allows you to drill the glass to ensure that it never slips downwards over time.
- These clamps are suitable for loads up to approximately 34kgs per four clamps.
- Available in **Antique Brass** and **Satin**.