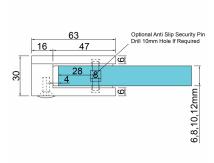

## Glass Clamp - 63x45mm - Zinc - Polished - Flat - 6-12mm ( Model: K.GC.6345.ZN.000.MP )

- A 63mm x 45mm D shaped clamp.
- Suitable for mounting on a flat surface.
- For indoor use only on stairs, glass balconies, counter dividers, retail glass displays and splash guards.
- Supplied with an optional anti-slip safety pin which allows you to drill the glass to ensure that it never slips downwards over time.
- These clamps are suitable for loads up to approximately 34kgs per four clamps.
- Available in **Antique Brass** and **Satin**.