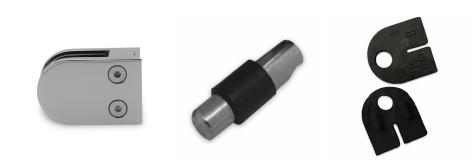

- Supplied with an optional anti-slip safety pin which allows you to drill the glass to ensure that it never slips downwards over time.
- These clamps are suitable for loads up to approximately 34kgs per four clamps.
- Also available in <u>Satin</u>.