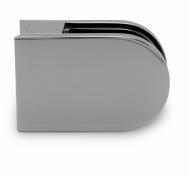

## Glass Clamp - 63x45mm - Zinc- Polished - 48mm Tube - 6-12mm (Model: K.GC.6345.ZN.048.MP)

- A 63mm x 45mm D shaped clamp.
- Suitable for mounting on a 48mm diameter post.

• For indoor use only on stairs, glass balconies, counter dividers, retail glass displays and splash guards.