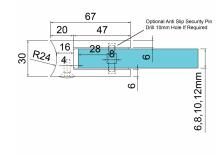

## Glass Clamp - 63x45mm - Zinc- Polished - 48mm Tube - 6-12mm (Model: K.GC.6345.ZN.048.MP)

- A 63mm x 45mm D shaped clamp.
- Suitable for mounting on a 48mm diameter post.

• For indoor use only on stairs, glass balconies, counter dividers, retail glass displays and splash guards.

- Supplied with an optional anti-slip safety pin which allows you to drill the glass to ensure that it never slips downwards over time.
- These clamps are suitable for loads up to approximately 34kgs per four clamps.
- Also available in <u>Satin</u>.