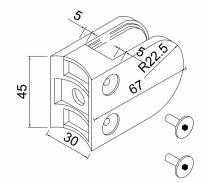

## Glass Clamp - 63x45mm - Zinc- Polished - 48mm Tube - 6-12mm (Model: K.GC.6345.ZN.048.MP)

- A 63mm x 45mm D shaped clamp.
- Suitable for mounting on a 48mm diameter post.

• For indoor use only on stairs, glass balconies, counter dividers, retail glass displays and splash guards.

## Attributes:

Product Code: K.GC.6345.ZN.048.MP Unit Of Sale: Each