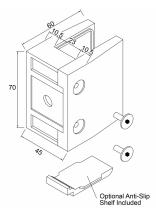

## Glass Clamp - 70x60mm - 316SSS - Satin - Flat - 17.52-21.5mm ( Model: K.GC.7060.316.000.S )

- A 70mm x 60mm rectangular shaped clamp.
- Suitable for mounting on a flat surface.
- Used mainly for stairs, glass balconies, pharmaceutical plants, food prep areas and any area subject to moisture.
- Supplied with an optional anti slip safety shelf which ensures that it never allows the glass to slip downwards over time.
- To use these shelves the clamps must be mounted at the corners of the glass panels.
- This clamp is also supplied with the optional anti slip pin which is used when the glass is drilled.
- These clamps are suitable for loads up to approximately 50kgs per four clamps.