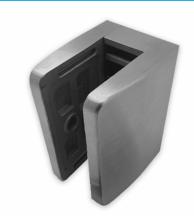

## Glass Clamp - 70x60mm - 316SSS - Satin - Flat - 17.52-21.5mm ( Model: K.GC.7060.316.000.S )

- A 70mm x 60mm rectangular shaped clamp.
- Suitable for mounting on a flat surface.
- Used mainly for stairs, glass balconies, pharmaceutical plants, food prep areas and any area subject to moisture.
- Supplied with an optional anti slip safety shelf which ensures that it never allows the glass to slip downwards over time.
- To use these shelves the clamps must be mounted at the corners of the glass panels.
- This clamp is also supplied with the optional anti slip pin which is used when the glass is drilled.
- These clamps are suitable for loads up to approximately 50kgs per four clamps.