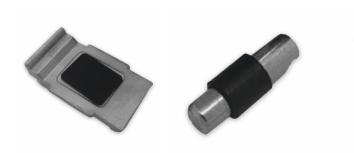

## Glass Clamp - 70x60mm - 316SSS - Satin - Flat - 17.52-21.5mm ( Model: K.GC.7060.316.000.S )

- A 70mm x 60mm rectangular shaped clamp.
- Suitable for mounting on a flat surface.
- Used mainly for stairs, glass balconies, pharmaceutical plants, food prep areas and any area subject to moisture.
- Supplied with an optional anti slip safety shelf which ensures that it never allows the glass to slip downwards over time.
- To use these shelves the clamps must be mounted at the corners of the glass panels.
- This clamp is also supplied with the optional anti slip pin which is used when the glass is drilled.
- These clamps are suitable for loads up to approximately 50kgs per four clamps.