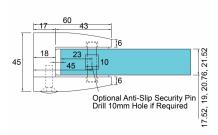

## Glass Clamp - 70x60mm - 316SSS - Satin - Flat - 17.52-21.5mm ( Model: K.GC.7060.316.000.S )

- A 70mm x 60mm rectangular shaped clamp.
- Suitable for mounting on a flat surface.
- Used mainly for stairs, glass balconies, pharmaceutical plants, food prep areas and any area subject to moisture.
- Supplied with an optional anti slip safety shelf which ensures that it never allows the glass to slip downwards over time.
- To use these shelves the clamps must be mounted at the corners of the glass panels.
- This clamp is also supplied with the optional anti slip pin which is used when the glass is drilled.
- These clamps are suitable for loads up to approximately 50kgs per four clamps.