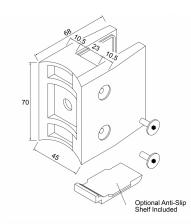

## Glass Clamp-70x60mm-316SSS - Satin - 60mm Tube-17.52-21.52mm (Model: K.GC.7060.316.060.S)

- A 70mm x 60mm rectangular shaped clamp.
- Suitable for mounting on a 60mm diameter post.

• Used mainly for stairs, glass balconies, pharmaceutical plants, food prep areas and any area subject to moisture.

• Supplied with an optional anti slip safety shelf which ensures that it never allows the glass to slip downwards over time.

• To use these shelves the clamps must be mounted at the corners of the glass panels.

• This clamp is also supplied with the optional anti slip pin which is used when the glass is drilled.

• These clamps are suitable for loads up to approximately 50kgs per four clamps.