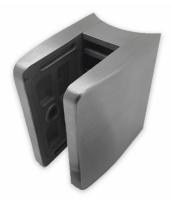

## Glass Clamp-70x60mm-316SSS - Satin - 60mm Tube-17.52-21.52mm (Model: K.GC.7060.316.060.S)

- A 70mm x 60mm rectangular shaped clamp.
- Suitable for mounting on a 60mm diameter post.

• Used mainly for stairs, glass balconies, pharmaceutical plants, food prep areas and any area subject to moisture.