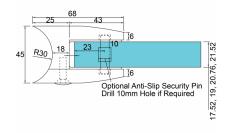

## Glass Clamp-70x60mm-316SSS - Satin - 60mm Tube-17.52-21.52mm (Model: K.GC.7060.316.060.S)

- A 70mm x 60mm rectangular shaped clamp.
- Suitable for mounting on a 60mm diameter post.

• Used mainly for stairs, glass balconies, pharmaceutical plants, food prep areas and any area subject to moisture.

• This clamp is also supplied with the optional anti slip pin which is used when the glass is drilled.

• These clamps are suitable for loads up to approximately 50kgs per four clamps.