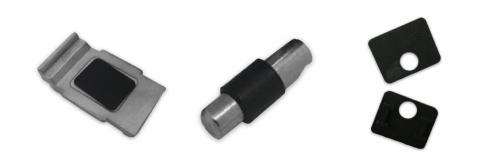

• Supplied with an optional anti slip safety shelf which ensures that it never allows the glass to slip downwards over time.

• To use these shelves the clamps must be mounted at the corners of the glass panels.

• This clamp is also supplied with the optional anti slip pin which is used when the glass is drilled.

• These clamps are suitable for loads up to approximately 50kgs per four clamps.