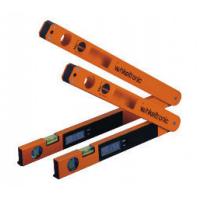

## Nedo Winkeltronic 600mm Digital Display Angle Finder (Model: C0034)

The digital angle measuring device to precisely measure and transfer angles, rugged, reliable and with an accuracy of  $\pm 0.1^{\circ}$ . The measured angles are read off conveniently from the large display. Very easy handling thanks to the symmetrical arrangement of the shanks. Two integral spirit levels ensure true horizontal and vertical positioning. The hold function keeps values in the display. The display can be set to zero at any given shank position. Digital angle measuring tools to measure and transfer angles. The handy dimensions, its light weight and its large display, the Winkeltronic Easy is an ideal helper on the construction site, especially in interior outfitting. The Winkeltronic Easy features a hold function to keep a value on the display and it is equipped with two spirit levels for horizontal and vertical alignment. Resolution:  $0.1^{\circ}$  Accuracy:  $\pm 0.2^{\circ}$  Hold function keeps a value on the display Zero adjustment at any shank angle.