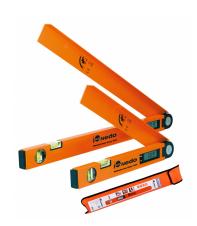

## Nedo Winkeltronic Easy 600mm Digital Display Angle Finder (Model: C0034A)

A digital angle measuring device to precisely measure and transfer angles. With its light weight and large display, the Winkeltronic Easy is an ideal helper on the construction site, especially in interior outfitting. Rugged, reliable and with an accuracy of  $\pm 0.1$  degrees. The measured angles are read off conveniently from the large display. Very easy handling thanks to the symmetrical arrangement of the shanks. It features a hold function to keep a value on the display and is equipped with two spirit levels for horizontal and vertical alignment.