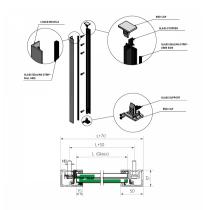

## SkyForce Top Mount Balcony Kit 1100mm High 15mm Glass - Anod ( Model: K.SF.16.1011.015.11 )

- Sold in Kit Format for 1100mm high glass.
- Max.glass width up to 3000mm (depending on glass thickness).
- Virtually tool free installation.
- Anodised aluminium finish for use outdoors even in harsh environments.
- Suitable for mounting on plastic, aluminium, wooden or metal frames as well as concrete or stone.
- It is recommended that toughened/laminated glass is installed to ensure safety.
- Tested in accordance with BS6180.