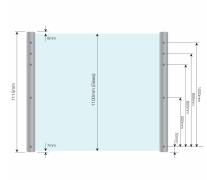

## SkyForce Top Mount Balcony Kit 1100mm High 15mm Glass - Anod ( Model: K.SF.16.1011.015.11 )

- Sold in Kit Format for 1100mm high glass.
- Max.glass width up to 3000mm (depending on glass thickness).
- Virtually tool free installation.
- Anodised aluminium finish for use outdoors even in harsh environments.
- Suitable for mounting on plastic, aluminium, wooden or metal frames as well as concrete or stone.
- It is recommended that toughened/laminated glass is installed to ensure safety.
- Tested in accordance with BS6180.