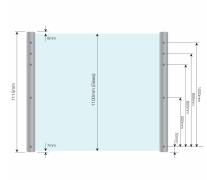

## SkyForce Top Mount Balcony Kit 1100mm High 19mm Glass - Mill (Model: K.SF.16.1011.019.10)

- Sold in Kit Format for 1100mm high glass.
- Max.glass width up to 3000mm (depending on glass thickness).
- Virtually tool free installation.
- Raw or mill finished aluminium suitable for powder coating to your desired colour.
- Suitable for mounting on plastic, aluminium, wooden or metal frames as well as concrete or stone.
- It is recommended that toughened/laminated glass is installed to ensure safety.
- Tested in accordance with BS6180.