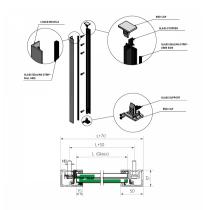

## SkyForce Top Mount Balcony Kit 1100mm High 19mm Glass - Mill (Model: K.SF.16.1011.019.10)

- Sold in Kit Format for 1100mm high glass.
- Max.glass width up to 3000mm (depending on glass thickness).
- Virtually tool free installation.
- Raw or mill finished aluminium suitable for powder coating to your desired colour.
- Suitable for mounting on plastic, aluminium, wooden or metal frames as well as concrete or stone.
- It is recommended that toughened/laminated glass is installed to ensure safety.
- Tested in accordance with BS6180.