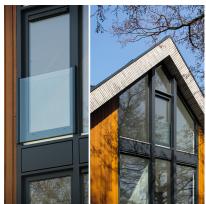

## SkyForce Top Mount Balcony Kit 1100mm High 19mm Glass - Mill (Model: K.SF.16.1011.019.10)

- Sold in Kit Format for 1100mm high glass.
- Max.glass width up to 3000mm (depending on glass thickness).
- Virtually tool free installation.
- Raw or mill finished aluminium suitable for powder coating to your desired colour.
- Suitable for mounting on plastic, aluminium, wooden or metal frames as well as concrete or stone.
- It is recommended that toughened/laminated glass is installed to ensure safety.
- Tested in accordance with BS6180.