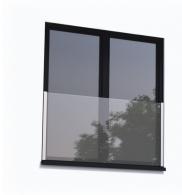

## SkyForce Top Mount Balcony Kit 1100mm High 19mm Glass - Mill (Model: K.SF.16.1011.019.10)

- Sold in Kit Format for 1100mm high glass.
- Max.glass width up to 3000mm (depending on glass thickness).
- Virtually tool free installation.
- Raw or mill finished aluminium suitable for powder coating to your desired colour.
- Suitable for mounting on plastic, aluminium, wooden or metal frames as well as concrete or stone.
- It is recommended that toughened/laminated glass is installed to ensure safety.
- Tested in accordance with BS6180.