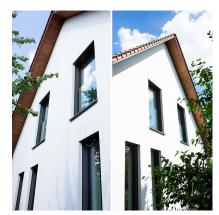

## SkyForce Top Mount Balcony Kit 1100mm High 19mm Glass - Mill (Model: K.SF.16.1011.019.10)

- Sold in Kit Format for 1100mm high glass.
- Max.glass width up to 3000mm (depending on glass thickness).
- Virtually tool free installation.
- Raw or mill finished aluminium suitable for powder coating to your desired colour.
- Suitable for mounting on plastic, aluminium, wooden or metal frames as well as concrete or stone.
- It is recommended that toughened/laminated glass is installed to ensure safety.
- Tested in accordance with BS6180.