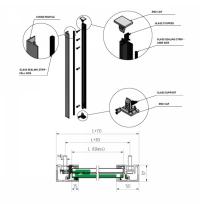

## SkyForce Top Mount Balcony Kit 1100mm High 19mm Glass-Anod (Model: K.SF.16.1011.019.11)

- Sold in Kit Format for 1100mm high glass.
- Max.glass width up to 3000mm (depending on glass thickness).
- Virtually tool free installation.
- Anodised aluminium finish for use outdoors even in harsh environments.
- Suitable for mounting on plastic, aluminium, wooden or metal frames as well as concrete or stone.
- It is recommended that toughened/laminated glass is installed to ensure safety.
- Tested in accordance with BS6180.