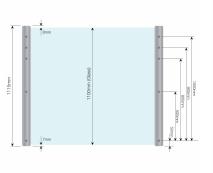

## SkyForce Top Mount Balcony Kit 1100mm High 19mm Glass-Anod (Model: K.SF.16.1011.019.11)

- Sold in Kit Format for 1100mm high glass.
- Max.glass width up to 3000mm (depending on glass thickness).
- Virtually tool free installation.
- Anodised aluminium finish for use outdoors even in harsh environments.
- Suitable for mounting on plastic, aluminium, wooden or metal frames as well as concrete or stone.
- It is recommended that toughened/laminated glass is installed to ensure safety.
- Tested in accordance with BS6180.