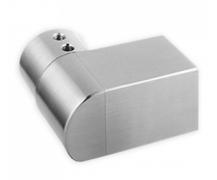

## Juliette Balcony Bracket For Slotted Rail - Right ( Model: KSS.6508.480.316 )

- Available in a 320 grit brushed finish 316 grade stainless steel making this ideal for use outdoors in even the toughest environments.
- Manufactured to work with our standard 48.3mm slotted handrail system.
- These brackets allow you to easily install a minimalist, yet robust, balcony system on openings up to 1800mm wide.
- Suitable for numerous glass thicknesses, depending on the application and the same brackets can be mounted in a vertical arrangement, as well as the standard horizontal one, which would mean no handrail would be seen from inside the building.
- Used generally for large patio doors that open inwards or large inward opening windows where a fall hazard may arise.
- Left Side Bracket also available.

## Attributes:

**Product Code:** KSS.6508.480.316

Unit Of Sale: Each