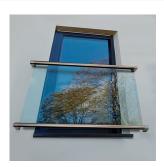

## Juliette Balcony Bracket For Slotted Rail - Right ( Model: KSS.6508.480.316 )

- Available in a 320 grit brushed finish 316 grade stainless steel making this ideal for use outdoors in even the toughest environments.
- Manufactured to work with our standard 48.3mm slotted handrail system.
- These brackets allow you to easily install a minimalist, yet robust, balcony system on openings up to 1800mm wide.
- Suitable for numerous glass thicknesses, depending on the application and the same brackets can be mounted in a vertical arrangement, as well as the standard horizontal one, which would mean no handrail would be seen from inside the building.
- Used generally for large patio doors that open inwards or large inward opening windows where a fall hazard may arise.
- Left Side Bracket also available.