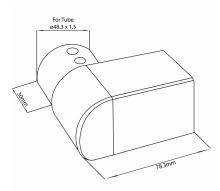

## Juliette Balcony Bracket For Slotted Rail - Right ( Model: KSS.6508.480.316 )

- Available in a 320 grit brushed finish 316 grade stainless steel making this ideal for use outdoors in even the toughest environments.
- Manufactured to work with our standard 48.3mm slotted handrail system.
- These brackets allow you to easily install a minimalist, yet robust, balcony system on openings up to 1800mm wide.
- Suitable for numerous glass thicknesses, depending on the application and the same brackets can be mounted in a vertical arrangement, as well as the standard horizontal one, which would mean no handrail would be seen from inside the building.
- Used generally for large patio doors that open inwards or large inward opening windows where a fall hazard may arise.
- Left Side Bracket also available.

## Attributes:

**Product Code:** KSS.6508.480.316

Unit Of Sale: Each