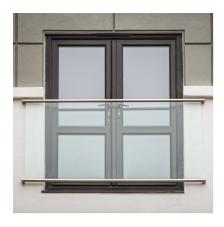

## Juliette Balcony Bracket For Slotted Rail - Right ( Model: KSS.6508.480.316 )

- Available in a 320 grit brushed finish 316 grade stainless steel making this ideal for use outdoors in even the toughest environments.
- Manufactured to work with our standard 48.3mm slotted handrail system.
- These brackets allow you to easily install a minimalist, yet robust, balcony system on openings up to 1800mm wide.
- Suitable for numerous glass thicknesses, depending on the application and the same brackets can be mounted in a vertical arrangement, as well as the standard horizontal one, which would mean no handrail would be seen from inside the building.
- Used generally for large patio doors that open inwards or large inward opening windows where a fall hazard may arise.
- Left Side Bracket also available.