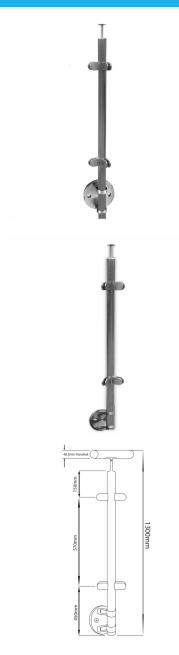

## Side Mount Corner Post - 900-1300mm - Hand Rail ( Model: KSS.PRESI.1300.HR.90.SS )

- Our glass balustrade posts are manufactured to the highest quality and in 316 grade stainless steel.
- The main post is clamped within the mounting bracket.
- The standard handrail bracket is for 48.3mm diameter.
- Designed to finish at 1300mm high with the handrail installed.
- Three clamp configurations available as standard designed to finish 1100mm above floor level.
- Other angles and clamp positions are available on request as all the posts are manufactured in house.
- The post is flow drilled and M8 tapped for the easy and accurate mounting of the selected clamps.
- Glass clamps must be purchased separately.