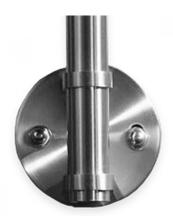

## Side Mount Corner Post - 900-1300mm - Hand Rail ( Model: KSS.PRESI.1300.HR.90.SS )

- Our glass balustrade posts are manufactured to the highest quality and in 316 grade stainless steel.
- The main post is clamped within the mounting bracket.
- The standard handrail bracket is for 48.3mm diameter.
- Designed to finish at 1300mm high with the handrail installed.
- Three clamp configurations available as standard designed to finish 1100mm above floor level.
- Other angles and clamp positions are available on request as all the posts are manufactured in house.
- The post is flow drilled and M8 tapped for the easy and accurate mounting of the selected clamps.
- Glass clamps must be purchased separately.