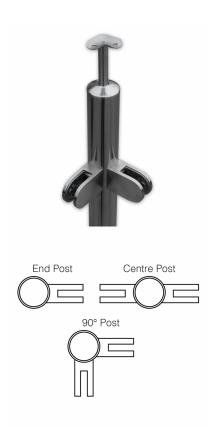

## Side Mount Corner Post - 900-1300mm - Hand Rail ( Model: KSS.PRESI.1300.HR.90.SS )

- Our glass balustrade posts are manufactured to the highest quality and in 316 grade stainless steel.
- The main post is clamped within the mounting bracket.
- The standard handrail bracket is for 48.3mm diameter.
- Designed to finish at 1300mm high with the handrail installed.
- Three clamp configurations available as standard designed to finish 1100mm above floor level.
- Other angles and clamp positions are available on request as all the posts are manufactured in house.
- The post is flow drilled and M8 tapped for the easy and accurate mounting of the selected clamps.
- Glass clamps must be purchased separately.