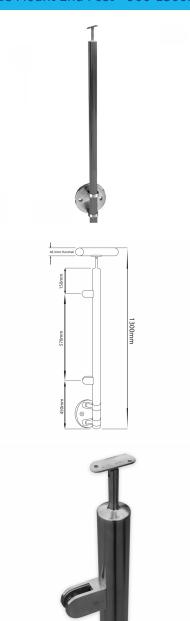

## Side Mount End Post - 900-1300mm - Hand Rail ( Model: KSS.PRESI.1300.HR.END.SS )

- Our glass balustrade posts are manufactured to the highest quality and in 316 grade stainless steel.
- The main post is clamped within the mounting bracket.
- The standard handrail bracket is for 48.3mm diameter tube.
- Designed to finish at 1300mm high with the handrail installed.
- Three clamp configurations available as standard designed to finish 1100mm above floor level.
- Other angles and clamp positions are available on request as all the posts are manufactured in house.
- The post is flow drilled and M8 tapped for the easy and accurate mounting of the selected clamps.
- Glass clamps must be purchased separately.