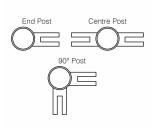

## Side Mount End Post - 900-1300mm - Hand Rail ( Model: KSS.PRESI.1300.HR.END.SS )

- Our glass balustrade posts are manufactured to the highest quality and in 316 grade stainless steel.
- The main post is clamped within the mounting bracket.
- The standard handrail bracket is for 48.3mm diameter tube.
- Designed to finish at 1300mm high with the handrail installed.
- Three clamp configurations available as standard designed to finish 1100mm above floor level.
- Other angles and clamp positions are available on request as all the posts are manufactured in house.
- The post is flow drilled and M8 tapped for the easy and accurate mounting of the selected clamps.
- Glass clamps must be purchased separately.