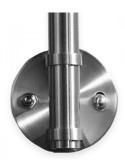

## Side Mount End Post - 900-1300mm - Hand Rail ( Model: KSS.PRESI.1300.HR.END.SS )

- Our glass balustrade posts are manufactured to the highest quality and in 316 grade stainless steel.
- The main post is clamped within the mounting bracket.
- The standard handrail bracket is for 48.3mm diameter tube.
- Designed to finish at 1300mm high with the handrail installed.
- Three clamp configurations available as standard designed to finish 1100mm above floor level.
- Other angles and clamp positions are available on request as all the posts are manufactured in house.
- The post is flow drilled and M8 tapped for the easy and accurate mounting of the selected clamps.
- Glass clamps must be purchased separately.