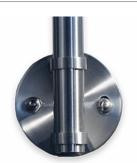

## Side Mount End Post - 900-1300mm - Hand Rail ( Model: KSS.PRESI.1300.HR.END.SS )

- Our glass balustrade posts are manufactured to the highest quality and in 316 grade stainless steel.
- The main post is clamped within the mounting bracket.
- The standard handrail bracket is for 48.3mm diameter tube.
- Designed to finish at 1300mm high with the handrail installed.
- Three clamp configurations available as standard designed to finish 1100mm above floor level.
- Other angles and clamp positions are available on request as all the posts are manufactured in house.
- The post is flow drilled and M8 tapped for the easy and accurate mounting of the selected clamps.
- Glass clamps must be purchased separately.