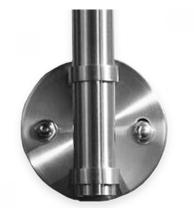

## Side Mount Centre Post - 900-1300mm - Sloped Hand Rail (Model: KSS.PRESI.1300.SHR.CENTRE.SS)

• Our glass balustrade posts are manufactured to the highest quality and in 316 grade stainless steel.

• The main post is clamped within the mounting bracket.

• The post is flow drilled and M8 tapped for the easy and accurate mounting of the selected clamps.