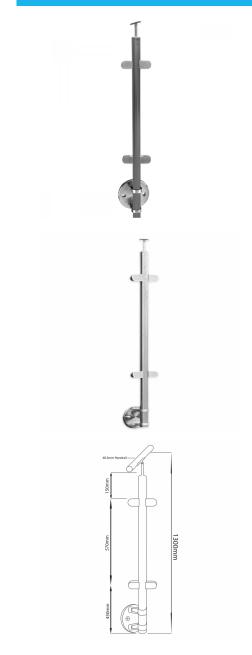

## Side Mount Centre Post - 900-1300mm - Sloped Hand Rail (Model: KSS.PRESI.1300.SHR.CENTRE.SS)

• Our glass balustrade posts are manufactured to the highest quality and in 316 grade stainless steel.

• The main post is clamped within the mounting bracket.

 $\bullet\,$  The standard handrail bracket is for 48.3mm diameter tube.

 $\bullet$  Designed to finish at 1300mm high with the handrail installed.

• Other angles and clamp positions are available on request as all the posts are manufactured in house.

• The post is flow drilled and M8 tapped for the easy and accurate mounting of the selected clamps.

## Attributes:

Product Code:KSS.PRESI.1300.SHR.CENTRE.SSUnit Of Sale:Each