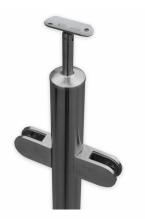

 $\bullet\,$  The standard handrail bracket is for 48.3mm diameter tube.

 $\bullet$  Designed to finish at 1300mm high with the handrail installed.

• Other angles and clamp positions are available on request as all the posts are manufactured in house.

## • Glass clamps must be purchased separately.