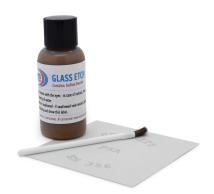

## Glass Marking System Stencils - 50 Stencils Inc Paste ( Model: LMS00050 )

- Taking under 5 minutes to apply, this stencil marking system is quick and easy to apply with no special equipment required.
- Safe to use, no need for ventilation or special clothing.
- Stencils are made to order. New stencil designs may take 1-2 weeks to be delivered. Repeat stencil designs are usually delivered within 1 week
- Stencils that have been created previously will not incur a design/setup charge but for new stencils you must select one of the two options below.
- The stencil is made to order using your personalised information text is required in box below.