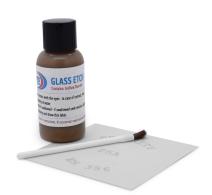

## Glass Marking System Stencils - 100 Stencils Inc Paste ( Model: LMS00100 )

- Taking under 5 minutes to apply, this stencil marking system is quick and easy to apply with no special equipment required.
- Safe to use, no need for ventilation or special clothing.
- Stencils are made to order. New stencil designs may take 1-2 weeks to be delivered. Repeat stencil designs are usually delivered within 1 week
- Stencils that have been created previously will not incur a design/setup charge but for new stencils you must select one of the two options below.
- The stencil is made to order using your personalised information text is required in box below.

## Attributes:

Product Code: LMS00100 Unit Of Sale: 100