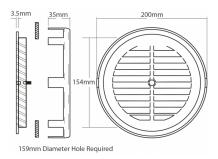

- Requiring a 159mm diameter hole.
- Ideal for any room fitted with a gas or solid fuel appliance.
- Useful for open fires and woodburning stoves, providing a continuous supply of fresh air to the combustion process. Therefore alleviating the build up of harmful gases.
- Secured by a central brass bolt from the inside, which cannot be removed from the outside.