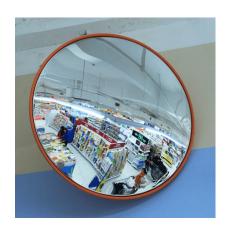

## Indoor Convex Mirror 450mm Acrylic ( Model: O0006 )

- The Indoor convex mirror can be positioned wherever goods are concealed from view by shelving or partitions, and on the end of shelving units and near check outs.
- Convex mirrors are ideal for sheltered outdoor and industrial situations such as warehouses, hospitals or any other situation where blind spots are present-like parking lot, garage, school, storage and factory etc.
- The convex mirror face is made of 2mm acrylic. Due to the galvanized steel installation parts, the products can be adjusted 360 degrees freely.
- The edge banding of the convex mirror is made of aluminum alloy, promises good sealing and steady mirror face.
- Supplied with a Zinc-plated bracket for mounting on to flat surfaces. A mounting bracket for tube can be bought separately.