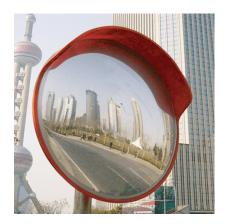

## Outdoor Convex Mirror 600mm Acrylic ( Model: 00010 )

- Outdoor Convex Safety Mirrors will greatly improve road safety by enhancing your range of view around tight corners and bends, as well as hard to see or concealed entry and exit points on driveways, parking lots and intersections.
- The impact resistant acrylic convex mirrors make turning safely onto the road from driveways and intersections easier and can lower the risk of collisions.
- Outdoor convex mirrors are also a low cost way to improve security surveillance around factories, warehouses, security checkpoints and private driveways.
- Outdoor Convex Mirrors are weather proof and can be used for general outdoor areas where harsh environmental conditions are not a problem.
- Supplied with a Zinc-plated bracket for mounting on to flat surfaces. A mounting bracket for tube can be bought separately.