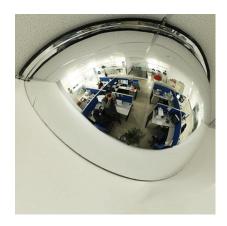

## 180deg 1/2 Dome Acrylic Mirror 800mm (Model: O0019)

The Indoor Ceiling Dome Mirror is probably the most effective method of wide area surveillance, due to its large 180° area of reflection, making it ideal for large retail areas, warehouses and distribution centers, when strategically placed.

The Dome comes complete with standard fixings and our unique suspension kit for optimal height positioning. Characteristics:

• The full dome mirrors are made of high quality acrylic, The mirror visibility is excellent, acrylic is strong and it is not easy to scratch on the surface. The edge is rubber material.