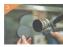

## Glass Scratch Repair Kit Including 110V Bosch Grinder (Model: F.GRK.001)

n performing a scratch repair on tempered first use the Speed Adjustable Angle der and the No. 1 Grinding Pad to perform ugh grind. Note that the grinding pad must vel with the glass and the speed adjusted to thy 2500 - 3000 rpm.

n using the No. 1 Grinding Pad, you can orm the task without the need for water. ough, if using non-tempered glass, the perature of the glass should be controlled does not overheat, which in turn could ter the class.