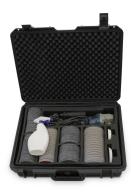

## Glass Scratch Repair Kit Including 110V Bosch Grinder (Model: F.GRK.001)





n performing a scratch repair on tempered first use the Speed Adjustable Angle der and the No. 1 Grinding Pad to perform ugh grind. Note that the grinding pad must vel with the glass and the speed adjusted to thy 2500 - 3000 rpm.



n using the No. 1 Grinding Pad, you can orm the task without the need for water. ough, if using non-tempered glass, the perature of the glass should be controlled does not overheat, which in turn could ter the class.



Drice you have created a rough grind on the glas epilae the No. 1 Grinding Pad with the No. 2 Srinding Pad for a finer grind. 'Ilease note that the grinding area for the No. 2 Srinding Pad should be greater than the area for he No. 1 Grinding Pad to avoid any deformation.



In order to ensure the highest effectiveness grinding, the glass po