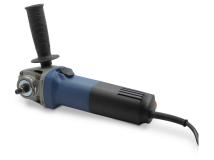

## Glass Scratch Repair Kit Including 110V Bosch Grinder (Model: F.GRK.001)

n performing a scratch repair on tempered first use the Speed Adjustable Angle der and the No. 1 Grinding Pad to perform ugh grind. Note that the grinding pad must vel with the glass and the speed adjusted to thy 2500 - 3000 rpm.

Drice you have created a rough grind on the glas epilae the No. 1 Grinding Pad with the No. 2 Srinding Pad for a finer grind. 'Ilease note that the grinding area for the No. 2 Srinding Pad should be greater than the area for he No. 1 Grinding Pad to avoid any deformation.