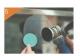

During the polishing process, add water continuously and observe the polishing effect throughout.

Once finished polishing, the scratch should now be repaired. A revolutionary glass repair kit that quickly removes even the toughest of scratches from glass.