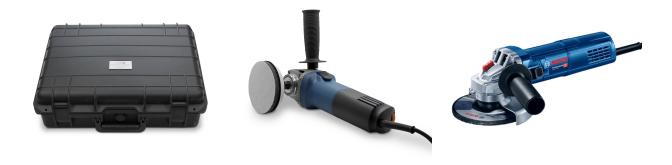

## Glass Scratch Repair Kit Including 110V Bosch Grinder (Model: F.GRK.001)

n performing a scratch repair on tempered first use the Speed Adjustable Angle der and the No. 1 Grinding Pad to perform ugh grind. Note that the grinding pad must vel with the glass and the speed adjusted to thy 2500 - 3000 rpm.

Attributes: Product Code: F.GRK.001 Unit Of Sale: Kit