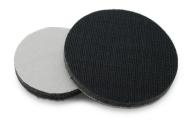

Drice you have created a rough grind on the glas epilae the No. 1 Grinding Pad with the No. 2 Srinding Pad for a finer grind. 'Ilease note that the grinding area for the No. 2 Srinding Pad should be greater than the area for he No. 1 Grinding Pad to avoid any deformation.

In order to ensure the highest effectiveness grinding, the glass powder on the Grinding Pad should be cleaned away periodically during the process.

After completion of the fine grinding, replace the No. 2 Grinding Pad with a polishing pad and proceed with polishing the glass.