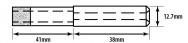

## 10mm Diamond Parallel Fit Electroplated Drill Bit ( Model: FPE010 )

75mm long metal drill bit with diamond tip. For use in manual drills. Parallel fit type. The unique electroformed diamond glass drill has a tremendous number of advantages over other types of glass drills. Some of these advantages include a thin wall of the tube which allows glass to be cut very fast leaving a very good clean hole. The diamond impregnation depth of a standard and thick wall drill is 12 mm. These drills are designed and manufactured to cut a large number of holes in glass, ceramics and similar materials giving very good life.