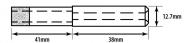

## 12mm Diamond Parallel Fit Electroplated Drill Bit ( Model: FPE012 )

75mm long metal drill bit with diamond tip. For use in manual drills. Parallel fit type. The unique electroformed diamond glass drill has a tremendous number of advantages over other types of glass drills. Some of these advantages include a thin wall of the tube which allows glass to be cut very fast leaving a very good clean hole. The diamond impregnation depth of a standard and thick wall drill is 12 mm. These drills are designed and manufactured to cut a large number of holes in glass, ceramics and similar materials giving very good life.