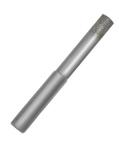

## 12mm Diamond Parallel Fit Electroplated Drill Bit ( Model: FPE012 )

75mm long metal drill bit with diamond tip. For use in manual drills. Parallel fit type. The unique electroformed diamond glass drill has a tremendous number of advantages over other types of glass drills. Some of these advantages include a thin wall of the tube which allows glass to be cut very fast leaving a very good clean hole. The diamond impregnation depth of a standard and thick wall drill is 12 mm. These drills are designed and manufactured to cut a large number of holes in glass, ceramics and similar materials giving very good life.