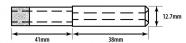

## 13mm Diamond Parallel Fit Electroplated Drill Bit ( Model: FPE013 )

75mm long metal drill bit with diamond tip. For use in manual drills. Parallel fit type. The unique electroformed diamond glass drill has a tremendous number of advantages over other types of glass drills. Some of these advantages include a thin wall of the tube which allows glass to be cut very fast leaving a very good clean hole. The diamond impregnation depth of a standard and thick wall drill is 12 mm. These drills are designed and manufactured to cut a large number of holes in glass, ceramics and similar materials giving very good life.