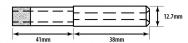

## 27mm Diamond Parallel Fit Electroplated Drill Bit ( Model: FPE027 )

75mm long metal drill bit with diamond tip. For use in manual drills. Parallel fit type. The unique electroformed diamond glass drill has a tremendous number of advantages over other types of glass drills. Some of these advantages include a thin wall of the tube which allows glass to be cut very fast leaving a very good clean hole. The diamond impregnation depth of a standard and thick wall drill is 12 mm. These drills are designed and manufactured to cut a large number of holes in glass, ceramics and similar materials giving very good life.