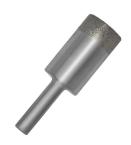

## 27mm Diamond Parallel Fit Electroplated Drill Bit ( Model: FPE027 )

75mm long metal drill bit with diamond tip. For use in manual drills. Parallel fit type. The unique electroformed diamond glass drill has a tremendous number of advantages over other types of glass drills. Some of these advantages include a thin wall of the tube which allows glass to be cut very fast leaving a very good clean hole. The diamond impregnation depth of a standard and thick wall drill is 12 mm. These drills are designed and manufactured to cut a large number of holes in glass, ceramics and similar materials giving very good life.