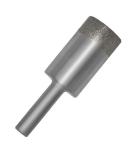

## 30mm Diamond Parallel Fit Electroplated Drill Bit (Model: FPE030)

75mm long metal drill bit with diamond tip. For use in manual drills. Parallel fit type. The unique electroformed diamond glass drill has a tremendous number of advantages over other types of glass drills. Some of these advantages include a thin wall of the tube which allows glass to be cut very fast leaving a very good clean hole. The diamond impregnation depth of a standard and thick wall drill is 12 mm. These drills are designed and manufactured to cut a large number of holes in glass, ceramics and similar materials giving very good life.