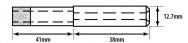

## 30mm Diamond Parallel Fit Electroplated Drill Bit (Model: FPE030)

75mm long metal drill bit with diamond tip. For use in manual drills. Parallel fit type. The unique electroformed diamond glass drill has a tremendous number of advantages over other types of glass drills. Some of these advantages include a thin wall of the tube which allows glass to be cut very fast leaving a very good clean hole. The diamond impregnation depth of a standard and thick wall drill is 12 mm. These drills are designed and manufactured to cut a large number of holes in glass, ceramics and similar materials giving very good life.