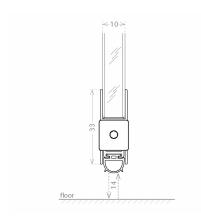

## Bottom Mount Drop Down Seal - 1030mm - Anodised - 10mm Glass ( Model: G.OF.DDS.GB.1030.AN.10 )

- $\bullet$  Suitable for a glass thicknesses of 10mm and placed below the glass.
- Equipped with a soft silicone seal, its internal profile is removable even after installation.
- To be fixed in place using a high-strength double-sided adhesive tape.
- Supplied in a silver anodised finish.
- $\bullet$  Can be trimmed up to 150 mm on the opposite side to the plunger.
- Also available in a stainless steel or black anodised finish.

## **Attributes:**

**Product Code:** G.OF.DDS.GB.1030.AN.10

Unit Of Sale: 1030mm