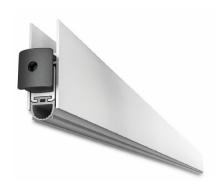

## Bottom Mount Drop Down Seal - 1030mm - Anodised - 10mm Glass ( Model: G.OF.DDS.GB.1030.AN.10 )

- $\bullet$  Suitable for a glass thicknesses of 10mm and placed below the glass.
- Equipped with a soft silicone seal, its internal profile is removable even after installation.
- To be fixed in place using a high-strength double-sided adhesive tape.
- Supplied in a silver anodised finish.
- $\bullet$  Can be trimmed up to 150 mm on the opposite side to the plunger.
- Also available in a stainless steel or black anodised finish.