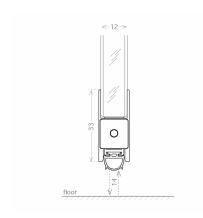

## Bottom Mount Drop Down Seal - 1030mm - Anodised - 12mm Glass ( Model: G.OF.DDS.GB.1030.AN.12 )

- $\bullet$  Suitable for a glass thicknesses of 12mm and placed below the glass.
- Equipped with a soft silicone seal, its internal profile is removable even after installation.
- To be fixed in place using a high-strength double-sided adhesive tape.
- Can be trimmed up to 150 mm on the opposite side to the plunger.
- Supplied in a silver anodised finish.
- Also available in a stainless steel or black anodised finish.