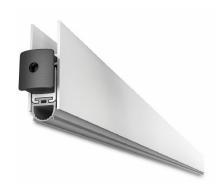

## Bottom Mount Drop Down Seal - 1030mm - Anodised - 12mm Glass ( Model: G.OF.DDS.GB.1030.AN.12 )

- $\bullet$  Suitable for a glass thicknesses of 12mm and placed below the glass.
- Equipped with a soft silicone seal, its internal profile is removable even after installation.
- To be fixed in place using a high-strength double-sided adhesive tape.
- Can be trimmed up to 150 mm on the opposite side to the plunger.
- Supplied in a silver anodised finish.
- Also available in a stainless steel or black anodised finish.