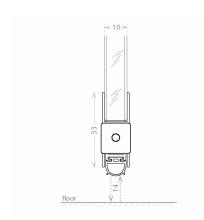

## Bottom Mount Drop Down Seal - 1130mm - Anodised - 10mm Glass ( Model: G.OF.DDS.GB.1130.AN.10 )

- $\bullet$  Suitable for a glass thicknesses of 10mm and placed below the glass.
- Equipped with a soft silicone seal, its internal profile is removable even after installation.
- To be fixed in place using a high-strength double-sided adhesive tape.
- Can be trimmed up to 150 mm on the opposite side to the plunger.
- Supplied in a silver anodised finish.
- Also available in a stainless steel or black anodised finish.