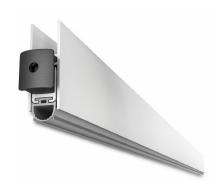

## Bottom Mount Drop Down Seal - 1130mm - Anodised - 10mm Glass ( Model: G.OF.DDS.GB.1130.AN.10 )

- $\bullet$  Suitable for a glass thicknesses of 10mm and placed below the glass.
- Equipped with a soft silicone seal, its internal profile is removable even after installation.
- To be fixed in place using a high-strength double-sided adhesive tape.
- Can be trimmed up to 150 mm on the opposite side to the plunger.
- Supplied in a silver anodised finish.
- Also available in a stainless steel or black anodised finish.