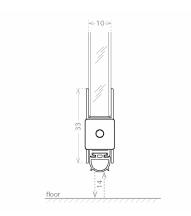

## Bottom Mount Drop Down Seal - 1130mm - Black - 10mm Glass ( Model: G.OF.DDS.GB.1130.BL.10 )

 ${\mbox{\circ}}$  Suitable for a glass thicknesses of 10mm and placed below the glass.

• Equipped with a soft silicone seal, its internal profile is removable even after installation.

• To be fixed in place using a high-strength double-sided adhesive tape.

 $\bullet$  Can be trimmed up to 150 mm on the opposite side to the plunger.

• Supplied in a black anodised finish.

• Also available in a stainless steel or silver anodised finish.