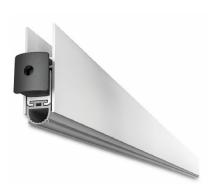

## Bottom Mount Drop Down Seal - 1130mm - Black - 10mm Glass ( Model: G.OF.DDS.GB.1130.BL.10 )

 ${\mbox{\circ}}$  Suitable for a glass thicknesses of 10mm and placed below the glass.

• Equipped with a soft silicone seal, its internal profile is removable even after installation.

• To be fixed in place using a high-strength double-sided adhesive tape.

 $\bullet$  Can be trimmed up to 150 mm on the opposite side to the plunger.

• Supplied in a black anodised finish.

• Also available in a stainless steel or silver anodised finish.