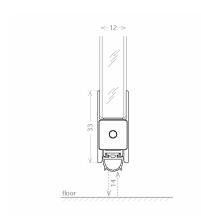

## Bottom Mount Drop Down Seal - 1130mm - SS Effect - 12mm Glas ( Model: G.OF.DDS.GB.1130.SS.12 )

- $\bullet$  Suitable for a glass thicknesses of 12mm and placed below the glass.
- Equipped with a soft silicone seal, its internal profile is removable even after installation.
- To be fixed in place using a high-strength double-sided adhesive tape.
- $\bullet$  Can be trimmed up to 150 mm on the opposite side to the plunger.
- Supplied in a stainless steel finish.
- Also available in a silver or black anodised finish.