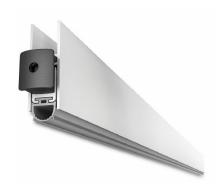

## Bottom Mount Drop Down Seal - 1130mm - SS Effect - 12mm Glas ( Model: G.OF.DDS.GB.1130.SS.12 )

- $\bullet$  Suitable for a glass thicknesses of 12mm and placed below the glass.
- Equipped with a soft silicone seal, its internal profile is removable even after installation.
- To be fixed in place using a high-strength double-sided adhesive tape.
- $\bullet$  Can be trimmed up to 150 mm on the opposite side to the plunger.
- Supplied in a stainless steel finish.
- Also available in a silver or black anodised finish.