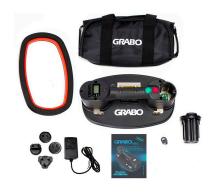

## GRABO PRO Battery Vacuum Lifter With Gauge and Case - 170kg (Model: B0007)

- Grabo has 170kg Capacity with Glass and other air tight, smooth surfaces.
- The pro features a new digital vacuum gauge for increased safety.

  Automotically turns off when the sufficient vacuum

Automatically turns off when the sufficient vacuum level is reached and on if the vacuum level drops.

- Grabo adheres to rough surfaces, where traditional suction cups are only capable of creating a good seal with flat, clean and airtight surfaces such as glass.
- Supplied with one battery and charger as standard
- The maximum surface roughness which Grabo can attach to depends on the exact *Profile roughness parameters* (The geometry of peaks and valleys in the material), and is generally limited to an amplitude of about 2.5mm (0.1 inch).
- This capability allows Grabo to create a seal with the majority of patterned tiles, pavers and construction materias such as drywall, plasterboard, slabs, tiles etc.