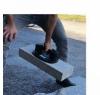

## GRABO PRO Battery Vacuum Lifter With Gauge and Case - 170kg (Model: B0007)

- Grabo has 170kg Capacity with Glass and other air tight, smooth surfaces.
- The pro features a new digital vacuum gauge for increased safety.

  Automotically turns off when the sufficient vacuum

Automatically turns off when the sufficient vacuum level is reached and on if the vacuum level drops.

- Grabo adheres to rough surfaces, where traditional suction cups are only capable of creating a good seal with flat, clean and airtight surfaces such as glass.
- Supplied with one battery and charger as standard
- The maximum surface roughness which Grabo can attach to depends on the exact *Profile roughness parameters* (The geometry of peaks and valleys in the material), and is generally limited to an amplitude of about 2.5mm (0.1 inch).
- This capability allows Grabo to create a seal with the majority of patterned tiles, pavers and construction materias such as drywall, plasterboard, slabs, tiles etc.