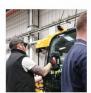

## GRABO PRO Battery Vacuum Lifter With Gauge and Case - 170kg (Model: B0007)

- Grabo has 170kg Capacity with Glass and other air tight, smooth surfaces.
- The pro features a new digital vacuum gauge for increased safety.