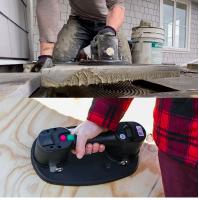

## GRABO PRO Battery Vacuum Lifter With Gauge and Case - 170kg (Model: B0007)

- Grabo has 170kg Capacity with Glass and other air tight, smooth surfaces.
- The pro features a new digital vacuum gauge for increased safety.

  Automotically turns off when the sufficient vacuum

Automatically turns off when the sufficient vacuum level is reached and on if the vacuum level drops.

- Grabo adheres to rough surfaces, where traditional suction cups are only capable of creating a good seal with flat, clean and airtight surfaces such as glass.
- Supplied with one battery and charger as standard
- The maximum surface roughness which Grabo can attach to depends on the exact *Profile roughness parameters* (The geometry of peaks and valleys in the material), and is generally limited to an amplitude of about 2.5mm (0.1 inch).
- This capability allows Grabo to create a seal with the majority of patterned tiles, pavers and construction materias such as drywall, plasterboard, slabs, tiles etc.