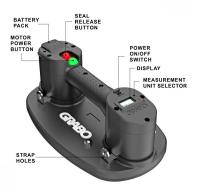

## GRABO PRO Battery Vacuum Lifter With Gauge and Case - 170kg (Model: B0007)

- Grabo has 170kg Capacity with Glass and other air tight, smooth surfaces.
- The pro features a new digital vacuum gauge for increased safety.

  Automotically turns off when the sufficient vacuum

Automatically turns off when the sufficient vacuum level is reached and on if the vacuum level drops.

- Grabo adheres to rough surfaces, where traditional suction cups are only capable of creating a good seal with flat, clean and airtight surfaces such as glass.
- Supplied with one battery and charger as standard
- The maximum surface roughness which Grabo can attach to depends on the exact *Profile roughness parameters* (The geometry of peaks and valleys in the material), and is generally limited to an amplitude of about 2.5mm (0.1 inch).
- This capability allows Grabo to create a seal with the majority of patterned tiles, pavers and construction materias such as drywall, plasterboard, slabs, tiles etc.