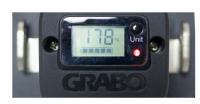

## GRABO PRO Battery Vacuum Lifter With Gauge and Case - 170kg (Model: B0007)

- Grabo has 170kg Capacity with Glass and other air tight, smooth surfaces.
- The pro features a new digital vacuum gauge for increased safety.