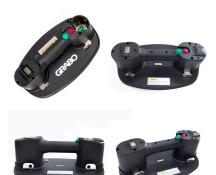

## GRABO PRO Battery Vacuum Lifter With Gauge and Case - 170kg (Model: B0007)

- Grabo has 170kg Capacity with Glass and other air tight, smooth surfaces.
- The pro features a new digital vacuum gauge for increased safety.

  Automotically turns off when the sufficient vacuum

Automatically turns off when the sufficient vacuum level is reached and on if the vacuum level drops.

- Grabo adheres to rough surfaces, where traditional suction cups are only capable of creating a good seal with flat, clean and airtight surfaces such as glass.
- Supplied with one battery and charger as standard
- The maximum surface roughness which Grabo can attach to depends on the exact *Profile roughness parameters* (The geometry of peaks and valleys in the material), and is generally limited to an amplitude of about 2.5mm (0.1 inch).
- This capability allows Grabo to create a seal with the majority of patterned tiles, pavers and construction materias such as drywall, plasterboard, slabs, tiles etc.