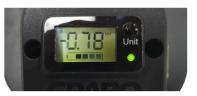

## GRABO PRO Battery Vacuum Lifter With Gauge and Case - 170kg (Model: B0007)

- Grabo has 170kg Capacity with Glass and other air tight, smooth surfaces.
- The pro features a new digital vacuum gauge for increased safety.

  Automotically turns off when the sufficient vacuum

Automatically turns off when the sufficient vacuum level is reached and on if the vacuum level drops.

- Grabo adheres to rough surfaces, where traditional suction cups are only capable of creating a good seal with flat, clean and airtight surfaces such as glass.
- Supplied with one battery and charger as standard
- The maximum surface roughness which Grabo can attach to depends on the exact *Profile roughness parameters* (The geometry of peaks and valleys in the material), and is generally limited to an amplitude of about 2.5mm (0.1 inch).
- This capability allows Grabo to create a seal with the majority of patterned tiles, pavers and construction materias such as drywall, plasterboard, slabs, tiles etc.