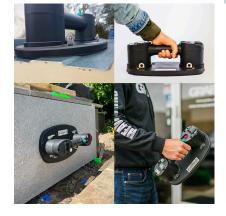

## GRABO PRO Battery Vacuum Lifter With Gauge and Case - 170kg (Model: B0007)

- Grabo has 170kg Capacity with Glass and other air tight, smooth surfaces.
- The pro features a new digital vacuum gauge for increased safety.

  Automotically turns off when the sufficient vacuum

Automatically turns off when the sufficient vacuum level is reached and on if the vacuum level drops.

- Grabo adheres to rough surfaces, where traditional suction cups are only capable of creating a good seal with flat, clean and airtight surfaces such as glass.
- Supplied with one battery and charger as standard
- The maximum surface roughness which Grabo can attach to depends on the exact *Profile roughness parameters* (The geometry of peaks and valleys in the material), and is generally limited to an amplitude of about 2.5mm (0.1 inch).
- This capability allows Grabo to create a seal with the majority of patterned tiles, pavers and construction materias such as drywall, plasterboard, slabs, tiles etc.