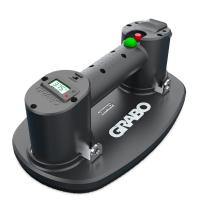

## GRABO PRO Battery Vacuum Lifter With Gauge and Case - 170kg (Model: B0007)

- Grabo has 170kg Capacity with Glass and other air tight, smooth surfaces.
- The pro features a new digital vacuum gauge for increased safety.

  Automotically turns off when the sufficient vacuum

Automatically turns off when the sufficient vacuum level is reached and on if the vacuum level drops.

- Grabo adheres to rough surfaces, where traditional suction cups are only capable of creating a good seal with flat, clean and airtight surfaces such as glass.
- Supplied with one battery and charger as standard
- The maximum surface roughness which Grabo can attach to depends on the exact *Profile roughness parameters* (The geometry of peaks and valleys in the material), and is generally limited to an amplitude of about 2.5mm (0.1 inch).
- This capability allows Grabo to create a seal with the majority of patterned tiles, pavers and construction materias such as drywall, plasterboard, slabs, tiles etc.