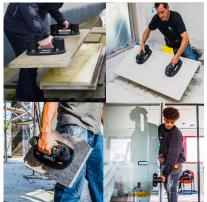

## GRABO PRO Battery Vacuum Lifter With Gauge and Case - 170kg (Model: B0007)

- Grabo has 170kg Capacity with Glass and other air tight, smooth surfaces.
- The pro features a new digital vacuum gauge for increased safety.

  Automotically turns off when the sufficient vacuum

Automatically turns off when the sufficient vacuum level is reached and on if the vacuum level drops.

- Grabo adheres to rough surfaces, where traditional suction cups are only capable of creating a good seal with flat, clean and airtight surfaces such as glass.
- Supplied with one battery and charger as standard
- The maximum surface roughness which Grabo can attach to depends on the exact *Profile roughness parameters* (The geometry of peaks and valleys in the material), and is generally limited to an amplitude of about 2.5mm (0.1 inch).
- This capability allows Grabo to create a seal with the majority of patterned tiles, pavers and construction materias such as drywall, plasterboard, slabs, tiles etc.