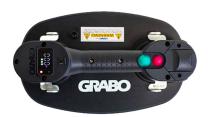

## GRABO PRO Battery Vacuum Lifter With Gauge and Case - 170kg (Model: B0007)

- Grabo has 170kg Capacity with Glass and other air tight, smooth surfaces.
- The pro features a new digital vacuum gauge for increased safety.

  Automotically turns off when the sufficient vacuum

Automatically turns off when the sufficient vacuum level is reached and on if the vacuum level drops.

- Grabo adheres to rough surfaces, where traditional suction cups are only capable of creating a good seal with flat, clean and airtight surfaces such as glass.
- Supplied with one battery and charger as standard
- The maximum surface roughness which Grabo can attach to depends on the exact *Profile roughness parameters* (The geometry of peaks and valleys in the material), and is generally limited to an amplitude of about 2.5mm (0.1 inch).
- This capability allows Grabo to create a seal with the majority of patterned tiles, pavers and construction materias such as drywall, plasterboard, slabs, tiles etc.