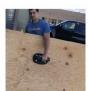

## GRABO PRO Battery Vacuum Lifter With Gauge and Case - 170kg (Model: B0007)

- Grabo has 170kg Capacity with Glass and other air tight, smooth surfaces.
- The pro features a new digital vacuum gauge for increased safety.

  Automotically turns off when the sufficient vacuum

Automatically turns off when the sufficient vacuum level is reached and on if the vacuum level drops.

- Grabo adheres to rough surfaces, where traditional suction cups are only capable of creating a good seal with flat, clean and airtight surfaces such as glass.
- Supplied with one battery and charger as standard
- The maximum surface roughness which Grabo can attach to depends on the exact *Profile roughness parameters* (The geometry of peaks and valleys in the material), and is generally limited to an amplitude of about 2.5mm (0.1 inch).
- This capability allows Grabo to create a seal with the majority of patterned tiles, pavers and construction materias such as drywall, plasterboard, slabs, tiles etc.