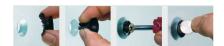

## Easy-Fix CS Countersunk Glass Fixing - 6-8mm Glass ( Model: H0329 )

- The smallest point fitting for the interior mounting of elements in glass thickness of 6 and 8 mm.
- Easy-Fix CS 6/8 is made of high quality plastic, in transparent design and covered with different visually appealing cover plates in nickel (Stainless Steel Like).
- The soft support plate keeps the element to be fastened at a distance to the substructure. Thus, the point fitting can also be used as a spacer for the transport.
- Easy-Fix CS 6/8 is suitable for wall cladding, mirrors, glass signs, kitchen splashbacks, furniture and sanitary facilities.