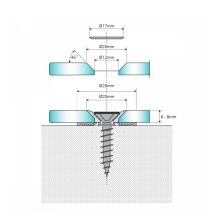

## Easy-Fix CS Countersunk Glass Fixing - 6-8mm Glass ( Model: H0329 )

- The smallest point fitting for the interior mounting of elements in glass thickness of 6 and 8 mm.
- Easy-Fix CS 6/8 is made of high quality plastic, in transparent design and covered with different visually appealing cover plates in nickel (Stainless Steel Like).
- The soft support plate keeps the element to be fastened at a distance to the substructure. Thus, the point fitting can also be used as a spacer for the transport.
- Easy-Fix CS 6/8 is suitable for wall cladding, mirrors, glass signs, kitchen splashbacks, furniture and sanitary facilities.