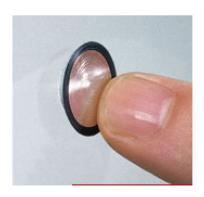

## Easy-Fix CS Countersunk Glass Fixing - 6-8mm Glass ( Model: H0329 )

- The smallest point fitting for the interior mounting of elements in glass thickness of 6 and 8 mm.
- Easy-Fix CS 6/8 is made of high quality plastic, in transparent design and covered with different visually appealing cover plates in nickel (Stainless Steel Like).
- The soft support plate keeps the element to be fastened at a distance to the substructure. Thus, the point fitting can also be used as a spacer for the transport.
- Easy-Fix CS 6/8 is suitable for wall cladding, mirrors, glass signs, kitchen splashbacks, furniture and sanitary facilities.