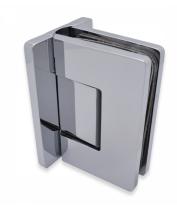

## Amazon Range Wall To Glass Shower Hinge - Polished Chrome (Model: JHI401PC)

- The screws on the shower door hinge are hidden for uniform design appeal.
- Adjustable closing position.
- With gaskets to prevent glass damage.
- This shower door hinge is suitable for 8mm to 10mm thick glass.
- Shower door hinge specifications:

- Material: Brass

- Finish: Polished Chrome

- Max Door width: 800 mm

- Max Door weight: 40 Kg

- Open 90° (inwards/outwards), with a

15° self-centering return function

- Closing angle adjustable for a perfect close