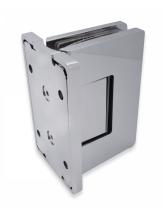

## Amazon Range Wall To Glass Shower Hinge - Polished Chrome (Model: JHI401PC)

- The screws on the shower door hinge are hidden for uniform design appeal.
- Adjustable closing position.
- With gaskets to prevent glass damage.
- This shower door hinge is suitable for 8mm to 10mm thick glass.
- Shower door hinge specifications:

- Material: Brass

- Finish: Polished Chrome

- Max Door width: 800 mm

- Max Door weight: 40 Kg

- Open 90° (inwards/outwards), with a

15° self-centering return function

- Closing angle adjustable for a perfect close