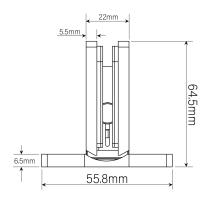

## Amazon Range Wall To Glass Shower Hinge - Polished Chrome (Model: JHI401PC)

- The screws on the shower door hinge are hidden for uniform design appeal.
- Adjustable closing position.
- With gaskets to prevent glass damage.
- This shower door hinge is suitable for 8mm to 10mm thick glass.
- Shower door hinge specifications:

- Material: Brass

- Finish: Polished Chrome

- Max Door width: 800 mm

- Max Door weight: 40 Kg

- Open 90° (inwards/outwards), with a

15° self-centering return function

- Closing angle adjustable for a perfect close