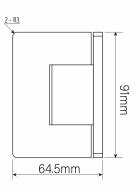

## Amazon Range Wall To Glass Shower Hinge - Polished Chrome (Model: JHI401PC)

- The screws on the shower door hinge are hidden for uniform design appeal.
- Adjustable closing position.
- With gaskets to prevent glass damage.
- This shower door hinge is suitable for 8mm to 10mm thick glass.
- Shower door hinge specifications:

- Material: Brass

- Finish: Polished Chrome

- Max Door width: 800 mm

- Max Door weight: 40 Kg

- Open 90° (inwards/outwards), with a

15° self-centering return function

- Closing angle adjustable for a perfect close