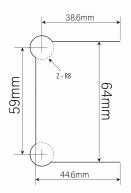

## Amazon Range Wall To Glass Shower Hinge - Polished Chrome (Model: JHI401PC)

- The screws on the shower door hinge are hidden for uniform design appeal.
- Adjustable closing position.
- With gaskets to prevent glass damage.
- This shower door hinge is suitable for 8mm to 10mm thick glass.
- Shower door hinge specifications:

- Material: Brass

- Finish: Polished Chrome

- Max Door width: 800 mm

- Max Door weight: 40 Kg

- Open 90° (inwards/outwards), with a

15° self-centering return function

- Closing angle adjustable for a perfect close