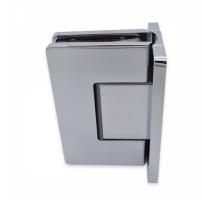

## Amazon Range Wall To Glass Shower Hinge - Polished Chrome (Model: JHI401PC)

- The screws on the shower door hinge are hidden for uniform design appeal.
- Adjustable closing position.
- With gaskets to prevent glass damage.
- This shower door hinge is suitable for 8mm to 10mm thick glass.
- Shower door hinge specifications:

- Material: Brass

- Finish: Polished Chrome

- Max Door width: 800 mm

- Max Door weight: 40 Kg

- Open 90° (inwards/outwards), with a

15° self-centering return function

- Closing angle adjustable for a perfect close