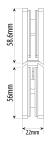

## Amazon Range 180 Degree Glass To Glass Shower - Matte Black ( Model: JHI403MB )

- This particular shower door hinge has hidden screws for uniform design appeal.
- Adjustable closing position.
- The shower door hinge comes with gaskets to prevent glass damage.
- Suitable for 8mm to 10mm thick glass.
- Door hinge specifications:
- The shower door hinge material is Brass
  - Finish: Polished Chrome
  - Max Door width: 800 mm
  - Max Door weight: 40 Kg
  - Open 90° (inwards/outwards), with a

15° self-centering return function

- Closing angle adjustable for a perfect close