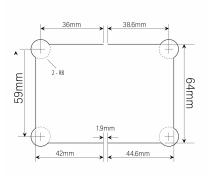

## Amazon Range 180 Degree Glass To Glass Shower - Matte Black ( Model: JHI403MB )

- This particular shower door hinge has hidden screws for uniform design appeal.
- Adjustable closing position.
- The shower door hinge comes with gaskets to prevent glass damage.
- Suitable for 8mm to 10mm thick glass.
- Door hinge specifications:
- The shower door hinge material is Brass
  - Finish: Polished Chrome
  - Max Door width: 800 mm
  - Max Door weight: 40 Kg
  - Open 90° (inwards/outwards), with a

15° self-centering return function

- Closing angle adjustable for a perfect close