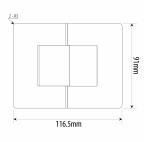

## Amazon Range 180 Degree Glass To Glass Shower - Matte Black ( Model: JHI403MB )







- This particular shower door hinge has hidden screws for uniform design appeal.
- Adjustable closing position.
- The shower door hinge comes with gaskets to prevent glass damage.
- Suitable for 8mm to 10mm thick glass.
- Door hinge specifications:
- The shower door hinge material is Brass
  - Finish: Polished Chrome
  - Max Door width: 800 mm
  - Max Door weight: 40 Kg
  - Open 90° (inwards/outwards), with a

15° self-centering return function

- Closing angle adjustable for a perfect close

## **Attributes:**

Product Code: JHI403MB Unit Of Sale: Pair