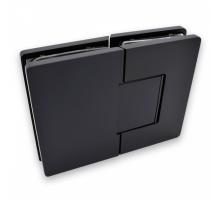

## Amazon Range 180 Degree Glass To Glass Shower - Matte Black ( Model: JHI403MB )

- This particular shower door hinge has hidden screws for uniform design appeal.
- Adjustable closing position.
- The shower door hinge comes with gaskets to prevent glass damage.
- Suitable for 8mm to 10mm thick glass.
- Door hinge specifications:
- The shower door hinge material is Brass
  - Finish: Polished Chrome
  - Max Door width: 800 mm
  - Max Door weight: 40 Kg
  - Open 90° (inwards/outwards), with a