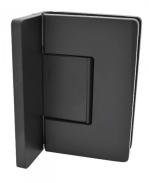

## Amazon Range Offset Wall To Glass Shower Hinge - Matte Black ( Model: JHI405MB )

- Shower door hinge screws are hidden for uniform design appeal.
- The shower door hinge comes with gaskets to prevent glass damage.
- Suitable for 8mm to 10mm thick glass.
- Shower door hinge shown is Polished Chrome.
- The specifications of the shower door hinge:

Material: Brass Finish: Matte Black

- Max Door width: 800 mm - Max Door weight: 40 Kg

- Open 90° (inwards/outwards), with a

15° self-centering return function

- Closing angle adjustable for a perfect close