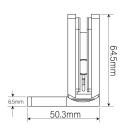

Material: Brass Finish: Matte Black

- Max Door width: 800 mm - Max Door weight: 40 Kg

- Open 90° (inwards/outwards), with a

15° self-centering return function

- Closing angle adjustable for a perfect close