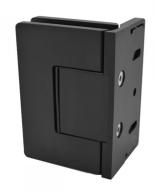

## Amazon Range Offset Wall To Glass Shower Hinge - Matte Black ( Model: JHI405MB )

- Shower door hinge screws are hidden for uniform design appeal.
- The shower door hinge comes with gaskets to prevent glass damage.
- Suitable for 8mm to 10mm thick glass.
- Shower door hinge shown is Polished Chrome.
- The specifications of the shower door hinge:

Material: Brass Finish: Matte Black

- Max Door width: 800 mm - Max Door weight: 40 Kg

- Open 90° (inwards/outwards), with a

15° self-centering return function

- Closing angle adjustable for a perfect close