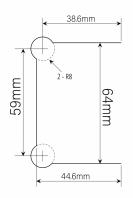

Material: Brass Finish: Matte Black

- Max Door width: 800 mm - Max Door weight: 40 Kg

- Open 90° (inwards/outwards), with a

15° self-centering return function

- Closing angle adjustable for a perfect close