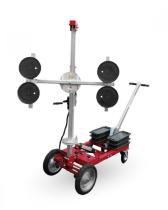

## 250kg Glass Mounting Device Inc Hand Winch & Side Shift (Model: B0097)

This device is a manoeuvrable one-man glass mounting device for doors, windows, glass, metal and wood on the construction site. With the versatile mounting device, the transport of components is a breeze. With 1-man components can be lifted up to 250 kg and lowered. The mast can be swiveled by  $\hat{A}\pm90\hat{A}^{\circ}$  to the left and right and the suction unit with four integrated suction plates ( $\tilde{A}$ , 230 mm) can be rotated 360 $\hat{A}^{\circ}$ . Its non-slip handles are adjustable in height and length and the solid rubber tyres ( $\tilde{A}$ , 350 mm) can be ridden safely even rough terrain. The glass assembly unit UPT 250 can be easily and quickly disassembled for easy transport