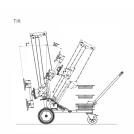

## 250kg Glass Mounting Device Inc Hand Winch & Side Shift (Model: B0097)

This device is a manoeuvrable one-man glass mounting device for doors, windows, glass, metal and wood on the construction site. With the versatile mounting device, the transport of components is a breeze. With 1-man components can be lifted up to 250 kg and lowered. The mast can be swiveled by  $\hat{A}\pm90\hat{A}^{\circ}$  to the left and right and the suction unit with four integrated suction plates ( $\tilde{A}$ , 230 mm) can be rotated 360 $\hat{A}^{\circ}$ . Its non-slip handles are adjustable in height and length and the solid rubber tyres ( $\tilde{A}$ , 350 mm) can be ridden safely even rough terrain. The glass assembly unit UPT 250 can be easily and quickly disassembled for easy transport