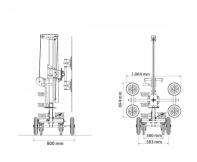

## 250kg Glass Mounting Device Inc Hand Winch & Side Shift (Model: B0097)

This device is a manoeuvrable one-man glass mounting device for doors, windows, glass, metal and wood on the construction site. With the versatile mounting device, the transport of components is a breeze. With 1-man components can be lifted up to 250 kg and lowered. The mast can be swiveled by  $\hat{A}\pm90\hat{A}^{\circ}$  to the left and right and the suction unit with four integrated suction plates ( $\tilde{A}$ , 230 mm) can be rotated 360 $\hat{A}^{\circ}$ . Its non-slip handles are adjustable in height and length and the solid rubber tyres ( $\tilde{A}$ , 350 mm) can be ridden safely even rough terrain. The glass assembly unit UPT 250 can be easily and quickly disassembled for easy transport