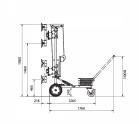

## 250kg Glass Mounting Device Inc Hand Winch & Side Shift (Model: B0097)

This device is a manoeuvrable one-man glass mounting device for doors, windows, glass, metal and wood on the construction site. With the versatile mounting device, the transport of components is a breeze. With 1-man components can be lifted up to 250 kg and lowered. The mast can be swiveled by  $\hat{A}\pm90\hat{A}^{\circ}$  to the left and right and the suction unit with four integrated suction plates ( $\tilde{A}$ , 230 mm) can be rotated 360 $\hat{A}^{\circ}$ . Its non-slip handles are adjustable in height and length and the solid rubber tyres ( $\tilde{A}$ , 350 mm) can be ridden safely even rough terrain. The glass assembly unit UPT 250 can be easily and quickly disassembled for easy transport