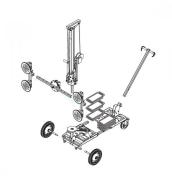

## 250kg Glass Mounting Device Inc Hand Winch & Side Shift (Model: B0097)

This device is a manoeuvrable one-man glass mounting device for doors, windows, glass, metal and wood on the construction site. With the versatile mounting device, the transport of components is a breeze. With 1-man components can be lifted up to 250 kg and lowered. The mast can be swiveled by  $\hat{A}\pm90\hat{A}^{\circ}$  to the left and right and the suction unit with four integrated suction plates ( $\tilde{A}$ , 230 mm) can be rotated 360 $\hat{A}^{\circ}$ . Its non-slip handles are adjustable in height and length and the solid rubber tyres ( $\tilde{A}$ , 350 mm) can be ridden safely even rough terrain. The glass assembly unit UPT 250 can be easily and quickly disassembled for easy transport