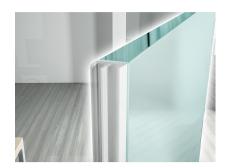

## Glass Lip - Self Adhesive Door Seal - Clear ( Model: JP.GLASSLIP.3000 )

• This is an adhesive perimetric seal for glass doors and walls for simple and easy fitting.

• It can be applied with a template which allows a perfect positioning always in the centre of the glass.

• It consists of a soft transparent seal with lips which is quickly installed with a high strength transparent adhesive.

 $\bullet$  The seal lips can be shortened by simply tearing off part of the lip, to meet gaps from 2,5 to 7 mm.

 $\bullet$  It can be used on glass from 8mm to 14mm thick.

Attributes:

Product Code: JP.GLASSLIP.3000 Unit Of Sale: 3000mm