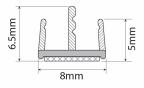

 $\bullet$  It can be used on glass from 8mm to 14mm thick.

Attributes:

Product Code: JP.GLASSLIP.3000 Unit Of Sale: 3000mm