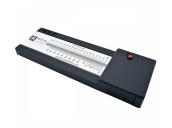

## Merlin Lazer D.G Measuring Device (Model: C0019)

Fast - measure unit thickness for replacement purposes. Accurate - identify laminated glass in any situation, ideal for risk assessments Quick - just point & click, glass & air-gap thickness are displayed on the calibrated scale. No glass removal necessary. The Merlin Lazer Gauge is a new tool that will revolutionise the way you work and improve your productivity making it the perfect tool for any surveyor who needs to quickly and accurately identity and measure glass in situ. A remarkably simple but effective precision measurement instrument it allows accurate measurement of glass and air-gap thickness in single, double and triple glazed units. Simply place the tool onto the corner of the unit and a precise measurement for each piece of glass and the air-cavity will be shown on the calibrated scale.