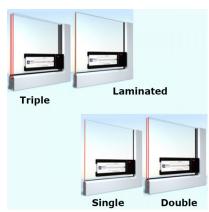

## Merlin Lazer D.G Measuring Device (Model: C0019)

Fast - measure unit thickness for replacement purposes. Accurate - identify laminated glass in any situation, ideal for risk assessments Quick - just point & click, glass & air-gap thickness are displayed on the calibrated scale. No glass removal necessary. The Merlin Lazer Gauge is a new tool that will revolutionise the way you work and improve your productivity making it the perfect tool for any surveyor who needs to quickly and accurately identity and measure glass in situ. A remarkably simple but effective precision measurement instrument it allows accurate measurement of glass and air-gap thickness in single, double and triple glazed units. Simply place the tool onto the corner of the unit and a precise measurement for each piece of glass and the air-cavity will be shown on the calibrated scale.