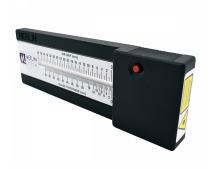

## Merlin Lazer D.G Measuring Device (Model: C0019)

Fast - measure unit thickness for replacement purposes. Accurate - identify laminated glass in any situation, ideal for risk assessments Quick - just point & click, glass & air-gap thickness are displayed on the calibrated scale. No glass removal necessary. The Merlin Lazer Gauge is a new tool that will revolutionise the way you work and improve your productivity making it the perfect tool for any surveyor who needs to quickly and accurately identity and measure glass in situ. A remarkably simple but effective precision measurement instrument it allows accurate measurement of glass and air-gap thickness in single, double and triple glazed units. Simply place the tool onto the corner of the unit and a precise measurement for each piece of glass and the air-cavity will be shown on the calibrated scale.