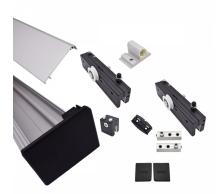

Suitable for 8mm to 10mm thick glass.

Minimum glass width of 740mm to have both ends with a soft stop function.

Maximum door weight is 60kg.

Supplied as standard in a matt silver finish. Kit Includes:

- 1 x 2400mm Top Track 1 x Cover.
- 2 x Active Devices 2 x Clamps with Rollers.
- 2 x End Stoppers 2 x Soft Stop Devices (Left & Right).
- 2 x End Caps (Left & Right)
- 1 x Adjustable Bottom Guid