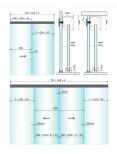

## Brisa 160 Complete Soft Close Sliding Door Kit 10mm - Alum. (Model: K.BR.2400.KIT)

An ultra slim profile suitable for wall, ceiling or glass mounting. With an innovative design, allowing for a smooth and effortless operation. Easy to install in a short time with no glass drilling required of the door.

Suitable for 8mm to 10mm thick glass.

Minimum glass width of 740mm to have both ends with a soft stop function.

Maximum door weight is 60kg.

Supplied as standard in a matt silver finish. Kit Includes:

- 1 x 2400mm Top Track 1 x Cover.
- 2 x Active Devices 2 x Clamps with Rollers.
- 2 x End Stoppers 2 x Soft Stop Devices (Left & Right).
- 2 x End Caps (Left & Right)
- 1 x Adjustable Bottom Guid