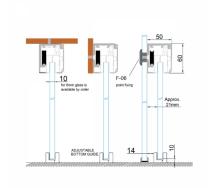

Suitable for 8mm to 10mm thick glass.

Minimum glass width of 740mm to have both ends with a soft stop function.

Maximum door weight is 60kg.

Supplied as standard in a matt silver finish. Kit Includes:

- 1 x 2400mm Top Track 1 x Cover.
- 2 x Active Devices 2 x Clamps with Rollers.
- 2 x End Stoppers 2 x Soft Stop Devices (Left & Right).
- 2 x End Caps (Left & Right)
- 1 x Adjustable Bottom Guid