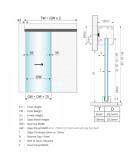

Suitable for 8mm to 10mm thick glass.

Minimum glass width of 740mm to have both ends with a soft stop function.

Maximum door weight is 60kg.

Supplied as standard in a matt silver finish. Kit Includes:

- 1 x 2400mm Top Track 1 x Cover.
- 2 x Active Devices 2 x Clamps with Rollers.
- 2 x End Stoppers 2 x Soft Stop Devices (Left & Right).
- 2 x End Caps (Left & Right)
- 1 x Adjustable Bottom Guid