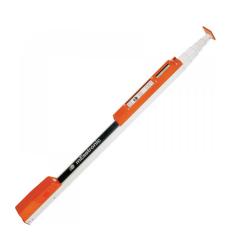

## Nedo Messtronic Easy 3Mtr Electronic Measuring Device (Model: C0027)

This is an easy-to-use electronic measuring tool for the skilled tradesman. Simply place the messtronic in position, pull out the extending sections and read off the measurement from the digital display. The zero function allows to set reference points for relative measurements. Deviations from the reference points are calculated automatically. The hold button permits the measured value to be retained in the display. In this way, a measurement can be taken in an inaccessible place and then be read off at a more convenient time. The two models cover all typical measuring tasks entailed in building operations.