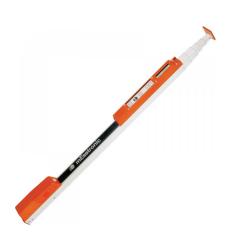

## Nedo Messtronic Easy 5Mtr Electronic Measuring Device (Model: C0028)

This is an easy-to-use electronic measuring tool for the skilled tradesman. Simply place the messtronic in position, pull out the extending sections and read off the measurement from the digital display. The zero function allows to set reference points for relative measurements. Deviations from the reference points are calculated automatically. The hold button permits the measured value to be retained in the display. In this way, a measurement can be taken in an inaccessible place and then be read off at a more convenient time. The two models cover all typical measuring tasks entailed in building operations.