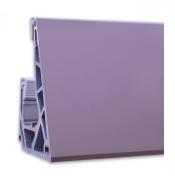

## Pensilina Canopy System 1000mm SS Effect For 17.52mm Glass (Model: K.CAN.PENS.1000.SS)

La Pensilina is a cantilever horizontal glazing system requiring no rods and no glass cut out. The pane is held by a continuous honeycomb aluminium profile, designed to resist operating loads covering all possible load combinations (snow and wind), in addition to the weight of the glass itself. The profile is anchored to the wall by means of mechanical or chemical anchors, depending on the type of support. Supplied in a brushed stainless steel like finish, this profile can be easy cut to length to suit the project. This system can also be combined with LED lighting installed in the track to allow the light to be carried out through the glass to the glass edge.