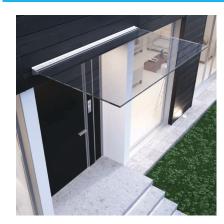

## Pensilina Canopy System 1000mm SS Effect For 17.52mm Glass (Model: K.CAN.PENS.1000.SS)

La Pensilina is a cantilever horizontal glazing system requiring no rods and no glass cut out. The pane is held by a continuous honeycomb aluminium profile, designed to resist operating loads covering all possible load combinations (snow and wind), in addition to the weight of the glass itself. The profile is anchored to the wall by means of mechanical or chemical anchors, depending on the type of support. Supplied in a brushed stainless steel like finish, this profile can be easy cut to length to suit the project. This system can also be combined with LED lighting installed in the track to allow the light to be carried out through the glass to the glass edge.