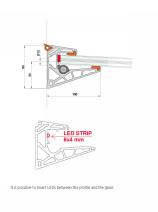

## Pensilina Canopy System 1000mm SS Effect For 17.52mm Glass (Model: K.CAN.PENS.1000.SS)

La Pensilina is a cantilever horizontal glazing system requiring no rods and no glass cut out. The pane is held by a continuous honeycomb aluminium profile, designed to resist operating loads covering all possible load combinations (snow and wind), in addition to the weight of the glass itself. The profile is anchored to the wall by means of mechanical or chemical anchors, depending on the type of support. Supplied in a brushed stainless steel like finish, this profile can be easy cut to length to suit the project. This system can also be combined with LED lighting installed in the track to allow the light to be carried out through the glass to the glass edge.

## Specification

• Glass Thickness: 16.76mm or 17.52mm

• Glass Type Recommended: Toughened Laminate Combination (Tested With SentryGlas)

Maximum Projection: 1000mm
Maximum Length: 1000mm
GLASS NOT SUPPLIED\*