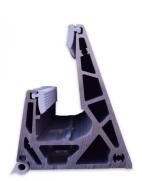

## Pensilina Canopy System 1000mm SS Effect For 17.52mm Glass (Model: K.CAN.PENS.1000.SS)

La Pensilina is a cantilever horizontal glazing system requiring no rods and no glass cut out. The pane is held by a continuous honeycomb aluminium profile, designed to resist operating loads covering all possible load combinations (snow and wind), in addition to the weight of the glass itself. The profile is anchored to the wall by means of mechanical or chemical anchors, depending on the type of support. Supplied in a brushed stainless steel like finish, this profile can be easy cut to length to suit the project. This system can also be combined with LED lighting installed in the track to allow the light to be carried out through the glass to the glass edge.