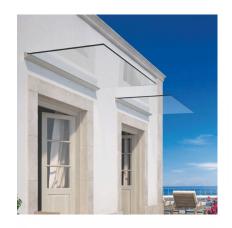

## Pensilina Canopy System 1000mm SS Effect For 17.52mm Glass (Model: K.CAN.PENS.1000.SS)

La Pensilina is a cantilever horizontal glazing system requiring no rods and no glass cut out. The pane is held by a continuous honeycomb aluminium profile, designed to resist operating loads covering all possible load combinations (snow and wind), in addition to the weight of the glass itself. The profile is anchored to the wall by means of mechanical or chemical anchors, depending on the type of support. Supplied in a brushed stainless steel like finish, this profile can be easy cut to length to suit the project. This system can also be combined with LED lighting installed in the track to allow the light to be carried out through the glass to the glass edge.