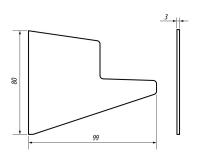

## Specification

• Glass Thickness: 16.76mm or 17.52mm

• Glass Type Recommended: Toughened Laminate Combination (Tested With SentryGlas)

Maximum Projection: 1000mm
Maximum Length: 1000mm
GLASS NOT SUPPLIED\*