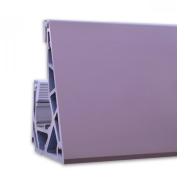

## Pensilina Canopy System 2000mm SS Effect For 17.52mm Glass (Model: K.CAN.PENS.2000.SS)

La Pensilina is a cantilever horizontal glazing system requiring no rods and no glass cut out. The pane is held by a continuous honeycomb aluminium profile, designed to resist operating loads covering all possible load combinations (snow and wind), in addition to the weight of the glass itself. The profile is anchored to the wall by means of mechanical or chemical anchors, depending on the type of support. Supplied in a brushed stainless steel like finish, this profile can be easy cut to length to suit the project. This system can also be combined with LED lighting installed in the track to allow the light to be carried out through the glass to the glass edge.