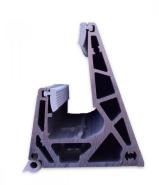

## Pensilina Canopy System 2000mm SS Effect For 17.52mm Glass (Model: K.CAN.PENS.2000.SS)

La Pensilina is a cantilever horizontal glazing system requiring no rods and no glass cut out. The pane is held by a continuous honeycomb aluminium profile, designed to resist operating loads covering all possible load combinations (snow and wind), in addition to the weight of the glass itself. The profile is anchored to the wall by means of mechanical or chemical anchors, depending on the type of support. Supplied in a brushed stainless steel like finish, this profile can be easy cut to length to suit the project. This system can also be combined with LED lighting installed in the track to allow the light to be carried out through the glass to the glass edge.