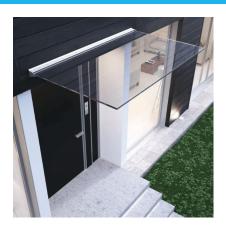

## Pensilina Canopy System 2000mm SS Effect For 17.52mm Glass (Model: K.CAN.PENS.2000.SS)

La Pensilina is a cantilever horizontal glazing system requiring no rods and no glass cut out. The pane is held by a continuous honeycomb aluminium profile, designed to resist operating loads covering all possible load combinations (snow and wind), in addition to the weight of the glass itself. The profile is anchored to the wall by means of mechanical or chemical anchors, depending on the type of support. Supplied in a brushed stainless steel like finish, this profile can be easy cut to length to suit the project. This system can also be combined with LED lighting installed in the track to allow the light to be carried out through the glass to the glass edge.

## Specification

- Glass Thickness: 16.76mm or 17.52mm
- Glass Type Recommended: Toughened Laminate Combination (Tested With SentryGlas)
- Maximum Projection: 1000mm
- Maximum Length:2000mm