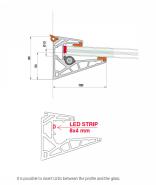

## Pensilina Canopy System 2000mm SS Effect For 17.52mm Glass (Model: K.CAN.PENS.2000.SS)

La Pensilina is a cantilever horizontal glazing system requiring no rods and no glass cut out. The pane is held by a continuous honeycomb aluminium profile, designed to resist operating loads covering all possible load combinations (snow and wind), in addition to the weight of the glass itself. The profile is anchored to the wall by means of mechanical or chemical anchors, depending on the type of support. Supplied in a brushed stainless steel like finish, this profile can be easy cut to length to suit the project. This system can also be combined with LED lighting installed in the track to allow the light to be carried out through the glass to the glass edge.

## Specification

- Glass Thickness: 16.76mm or 17.52mm
- Glass Type Recommended: Toughened Laminate Combination (Tested With SentryGlas)
- Maximum Projection: 1000mm
- Maximum Length:2000mm