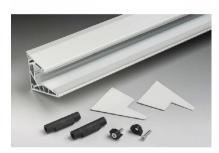

## Pensilina Canopy System 2000mm SS Effect For 17.52mm Glass (Model: K.CAN.PENS.2000.SS)

La Pensilina is a cantilever horizontal glazing system requiring no rods and no glass cut out. The pane is held by a continuous honeycomb aluminium profile, designed to resist operating loads covering all possible load combinations (snow and wind), in addition to the weight of the glass itself. The profile is anchored to the wall by means of mechanical or chemical anchors, depending on the type of support. Supplied in a brushed stainless steel like finish, this profile can be easy cut to length to suit the project. This system can also be combined with LED lighting installed in the track to allow the light to be carried out through the glass to the glass edge.

## Attributes:

Product Code:K.CAN.PENS.2000.SSUnit Of Sale:Each \*\*\*\* GLASS IS NOT SUPPLIED\*\*\*\*