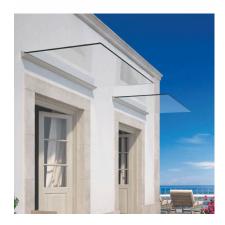

## Pensilina Canopy System 2000mm SS Effect For 17.52mm Glass (Model: K.CAN.PENS.2000.SS)

La Pensilina is a cantilever horizontal glazing system requiring no rods and no glass cut out. The pane is held by a continuous honeycomb aluminium profile, designed to resist operating loads covering all possible load combinations (snow and wind), in addition to the weight of the glass itself. The profile is anchored to the wall by means of mechanical or chemical anchors, depending on the type of support. Supplied in a brushed stainless steel like finish, this profile can be easy cut to length to suit the project. This system can also be combined with LED lighting installed in the track to allow the light to be carried out through the glass to the glass edge.

## Specification

- Glass Thickness: 16.76mm or 17.52mm
- Glass Type Recommended: Toughened Laminate Combination (Tested With SentryGlas)
- Maximum Projection: 1000mm
- Maximum Length:2000mm