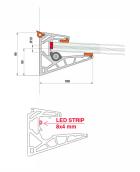

## Pensilina Canopy System 3000mm SS Effect For 17.52mm Glass (Model: K.CAN.PENS.3000.SS)

La Pensilina is a cantilever horizontal glazing system requiring no rods and no glass cut out. The pane is held by a continuous honeycomb aluminium profile, designed to resist operating loads covering all possible load combinations (snow and wind), in addition to the weight of the glass itself. The profile is anchored to the wall by means of mechanical or chemical anchors, depending on the type of support. Supplied in a brushed stainless steel like finish, this profile can be easy cut to length to suit the project. This system can also be combined with LED lighting installed in the track to allow the light to be carried out through the glass to the glass edge.

## Specification

• Glass Thickness: 16.76mm or 17.52mm

• Glass Type Recommended: Toughened Laminate Combination (Tested With SentryGlas)