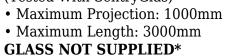

## Specification

• Glass Thickness: 16.76mm or 17.52mm

• Glass Type Recommended: Toughened Laminate Combination (Tested With SentryGlas)

## Attributes:

**Product Code:** K.CAN.PENS.3000.SS

Unit Of Sale: Each \*\*\*\* GLASS IS NOT SUPPLIED\*\*\*\*