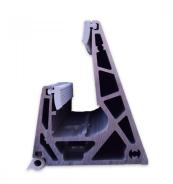

## Pensilina Canopy System 3000mm SS Effect For 17.52mm Glass (Model: K.CAN.PENS.3000.SS)

La Pensilina is a cantilever horizontal glazing system requiring no rods and no glass cut out. The pane is held by a continuous honeycomb aluminium profile, designed to resist operating loads covering all possible load combinations (snow and wind), in addition to the weight of the glass itself. The profile is anchored to the wall by means of mechanical or chemical anchors, depending on the type of support. Supplied in a brushed stainless steel like finish, this profile can be easy cut to length to suit the project. This system can also be combined with LED lighting installed in the track to allow the light to be carried out through the glass to the glass edge.