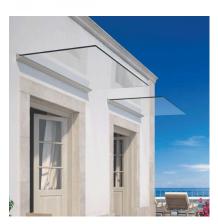

## Pensilina Canopy System 3000mm SS Effect For 17.52mm Glass (Model: K.CAN.PENS.3000.SS)

La Pensilina is a cantilever horizontal glazing system requiring no rods and no glass cut out. The pane is held by a continuous honeycomb aluminium profile, designed to resist operating loads covering all possible load combinations (snow and wind), in addition to the weight of the glass itself. The profile is anchored to the wall by means of mechanical or chemical anchors, depending on the type of support. Supplied in a brushed stainless steel like finish, this profile can be easy cut to length to suit the project. This system can also be combined with LED lighting installed in the track to allow the light to be carried out through the glass to the glass edge.