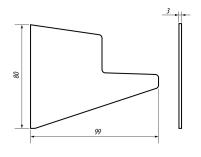

## Pensilina Canopy System 3000mm SS Effect For 17.52mm Glass (Model: K.CAN.PENS.3000.SS)

La Pensilina is a cantilever horizontal glazing system requiring no rods and no glass cut out. The pane is held by a continuous honeycomb aluminium profile, designed to resist operating loads covering all possible load combinations (snow and wind), in addition to the weight of the glass itself. The profile is anchored to the wall by means of mechanical or chemical anchors, depending on the type of support. Supplied in a brushed stainless steel like finish, this profile can be easy cut to length to suit the project. This system can also be combined with LED lighting installed in the track to allow the light to be carried out through the glass to the glass edge.

## Specification

• Glass Thickness: 16.76mm or 17.52mm

• Glass Type Recommended: Toughened Laminate Combination (Tested With SentryGlas)