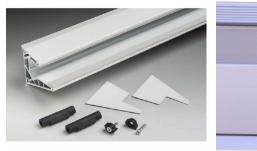

## Pensilina Canopy System 3000mm SS Effect For 17.52mm Glass (Model: K.CAN.PENS.3000.SS)

La Pensilina is a cantilever horizontal glazing system requiring no rods and no glass cut out. The pane is held by a continuous honeycomb aluminium profile, designed to resist operating loads covering all possible load combinations (snow and wind), in addition to the weight of the glass itself. The profile is anchored to the wall by means of mechanical or chemical anchors, depending on the type of support. Supplied in a brushed stainless steel like finish, this profile can be easy cut to length to suit the project. This system can also be combined with LED lighting installed in the track to allow the light to be carried out through the glass to the glass edge.

## Attributes:

**Product Code:** K.CAN.PENS.3000.SS

Unit Of Sale: Each \*\*\*\* GLASS IS NOT SUPPLIED\*\*\*\*