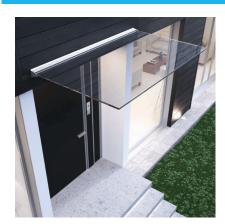

## Pensilina Canopy System 3000mm SS Effect For 17.52mm Glass (Model: K.CAN.PENS.3000.SS)

La Pensilina is a cantilever horizontal glazing system requiring no rods and no glass cut out. The pane is held by a continuous honeycomb aluminium profile, designed to resist operating loads covering all possible load combinations (snow and wind), in addition to the weight of the glass itself. The profile is anchored to the wall by means of mechanical or chemical anchors, depending on the type of support. Supplied in a brushed stainless steel like finish, this profile can be easy cut to length to suit the project. This system can also be combined with LED lighting installed in the track to allow the light to be carried out through the glass to the glass edge.