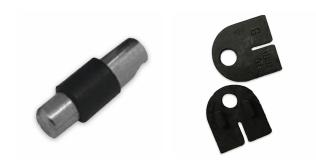

• Supplied with an optional anti-slip safety pin which allows you to drill the glass to ensure that it never slips downwards over time.

• These clamps are suitable for loads up to approximately 34kgs per four clamps.