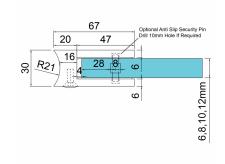

## Glass Clamp - 63x45mm - 304SSS - Satin - 42mm Tube - 6-12mm (Model: K.GC.6345.304.042.S)

 $\bullet$  A 63mm x 45mm D shaped clamp. Suitable for mounting to a 42mm diameter post.

• Used mainly indoors for stairs, glass balconies, counter dividers, retail glass displays and splash guards.

• Supplied with an optional anti-slip safety pin which allows you to drill the glass to ensure that it never slips downwards over time.

• These clamps are suitable for loads up to approximately 34kgs per four clamps.