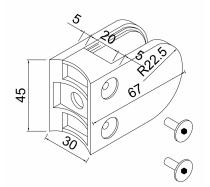

## Glass Clamp - 63x45mm - 304SSS - Satin - 42mm Tube - 6-12mm (Model: K.GC.6345.304.042.S)

 $\bullet$  A 63mm x 45mm D shaped clamp. Suitable for mounting to a 42mm diameter post.

• Used mainly indoors for stairs, glass balconies, counter dividers, retail glass displays and splash guards.