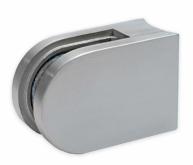

## Glass Clamp - 63x45mm - 304SSS - Satin - 42mm Tube - 6-12mm (Model: K.GC.6345.304.042.S)

 $\bullet$  A 63mm x 45mm D shaped clamp. Suitable for mounting to a 42mm diameter post.

• Used mainly indoors for stairs, glass balconies, counter dividers, retail glass displays and splash guards.

• Available in <u>316 grade satin (brushed) stainless</u> steel and <u>316 grade polished stainless steel.</u>