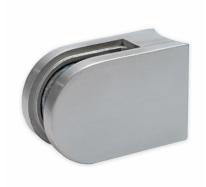

## Glass Clamp - 63x45mm - 304PSS - Polished - 48mm Tube 6-12mm ( Model: K.GC.6345.304.048.P )

A 63mm x 45mm D shaped 304 grade polished stainless steel clamp. Suitable for mounting on a 48/50mm diameter post. Used mainly indoors for stairs, glass balconies, counter dividers, retail glass displays and splash guards. Supplied with an OPTIONAL anti slip safety pin which allows you to drill the glass to ensure that it never slips downwards over time. These clamps are suitable for loads up to aproximately 34kgs per four clamps.