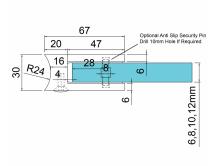

## Glass Clamp - 63x45mm - 304PSS - Polished - 48mm Tube 6-12mm ( Model: K.GC.6345.304.048.P )

A 63mm x 45mm D shaped 304 grade polished stainless steel clamp. Suitable for mounting on a 48/50mm diameter post. Used mainly indoors for stairs, glass balconies, counter dividers, retail glass displays and splash guards. Supplied with an OPTIONAL anti slip safety pin which allows you to drill the glass to ensure that it never slips downwards over time. These clamps are suitable for loads up to aproximately 34kgs per four clamps.