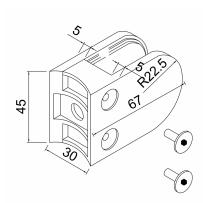

## Glass Clamp - 63x45mm - 304PSS - Polished - 48mm Tube 6-12mm ( Model: K.GC.6345.304.048.P )

A 63mm x 45mm D shaped 304 grade polished stainless steel clamp. Suitable for mounting on a 48/50mm diameter post. Used mainly indoors for stairs, glass balconies, counter dividers, retail glass displays and splash guards. Supplied with an OPTIONAL anti slip safety pin which allows you to drill the glass to ensure that it never slips downwards over time. These clamps are suitable for loads up to aproximately 34kgs per four clamps.