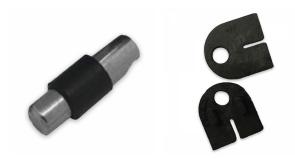

## Glass Clamp - 63x45mm - 304PSS - Polished - 48mm Tube 6-12mm ( Model: K.GC.6345.304.048.P )

A 63mm x 45mm D shaped 304 grade polished stainless steel clamp. Suitable for mounting on a 48/50mm diameter post. Used mainly indoors for stairs, glass balconies, counter dividers, retail glass displays and splash guards. Supplied with an OPTIONAL anti slip safety pin which allows you to drill the glass to ensure that it never slips downwards over time. These clamps are suitable for loads up to aproximately 34kgs per four clamps.