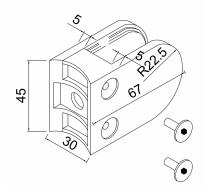

## Glass Clamp - 63x45mm - 304SSS - Satin - 48mm Tube - 6-12mm (Model: K.GC.6345.304.048.S)

 $\bullet$  A 63mm x 45mm D shaped clamp. Suitable for mounting to a 48mm diameter post.

• Used mainly indoors for stairs, glass balconies, counter dividers, retail glass displays and splash guards.