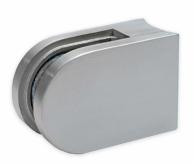

## Glass Clamp - 63x45mm - 304SSS - Satin - 48mm Tube - 6-12mm (Model: K.GC.6345.304.048.S)

 $\bullet$  A 63mm x 45mm D shaped clamp. Suitable for mounting to a 48mm diameter post.

• Used mainly indoors for stairs, glass balconies, counter dividers, retail glass displays and splash guards.

• Available in <u>316 grade satin (brushed) stainless</u> steel and <u>316 grade polished stainless steel.</u>