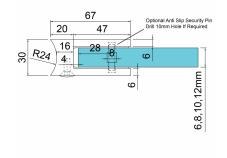

## Glass Clamp - 63x45mm - 304SSS - Satin - 48mm Tube - 6-12mm (Model: K.GC.6345.304.048.S)

 $\bullet$  A 63mm x 45mm D shaped clamp. Suitable for mounting to a 48mm diameter post.

• Used mainly indoors for stairs, glass balconies, counter dividers, retail glass displays and splash guards.