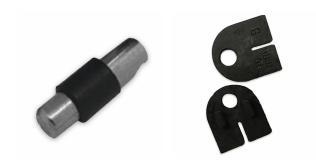

• Supplied with an optional anti-slip safety pin which allows you to drill the glass to ensure that it never slips downwards over time.

• These clamps are suitable for loads up to approximately 34kgs per four clamps.